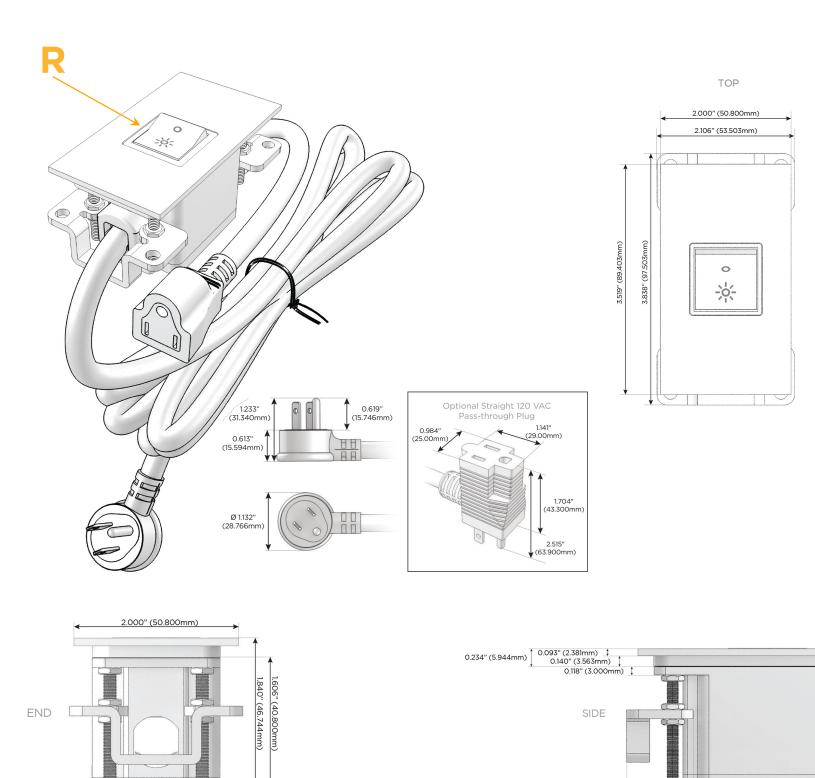

#### Plug:

Supplied with Low Profile Flat 45° Angle 120 VAC Plug

- **Optional Standard Straight 120 VAC Plug**
- Optional Straight 120 VAC Pass-through Plug

- CLEAN, COMPACT DESIGN
- STREAMLINED
- LOW PROFILE
- SIDE-EXITING CORDS
- PLUG & PLAY
- 6' AC CORD & PLUG (FLAT PLUG STANDARD)
- CUSTOMIZABLE CONFIGURATIONS AND FINISHES
- UL LISTED FOR MOUNTING IN FURNITURE
- 15A

# AC POWER & DATA CONNECTIVITY SOLUTION

M-POWER-IT-R-CRATP

Specs:

## Modules/Ports:

1.555" (39.503mm)

# R Switched AC (Rocker Switch)

Distributed by

Mormax Company, Inc. 8 Westchester Plaza Elmsford, NY 10523

C 914-699-0101  $\square$ 

0.905" (23.000mm)

(VL C

LISTED E491161

WER DISTR