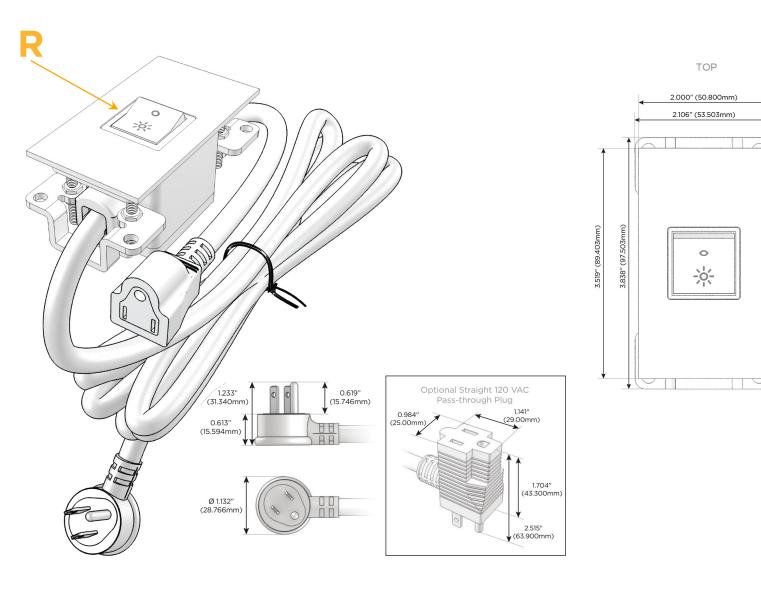

#### Plug:

Supplied with Low Profile Flat 45° Angle 120 VAC Plug

- **Optional Standard Straight 120 VAC Plug**
- Optional Straight 120 VAC Pass-through Plug

- CLEAN, COMPACT DESIGN
- STREAMLINED
- LOW PROFILE
- SIDE-EXITING CORDS
- PLUG & PLAY
- 6' AC CORD & PLUG (FLAT PLUG STANDARD)
- CUSTOMIZABLE CONFIGURATIONS AND FINISHES
- UL LISTED FOR MOUNTING IN FURNITURE
- 15A

# AC POWER & DATA CONNECTIVITY SOLUTION

M-POWER-1T-R-BRTP

Specs:

## R Switched AC (Rocker Switch)

Distributed by

Mormax Company, Inc. 8 Westchester Plaza Elmsford, NY 10523

C 914-699-0101  $\square$ 

sales@mormax.com mormax.com

WER DISTR

© 2024 Metro Light & Power, LLC. All rights reserved. US Patent No(s) 10,841,990; 10,847,959; other Patents Pending Metro Light & Power, LLC | 11 Smith St Englewood, NJ 07631 | T: 201-416-4160 | F: 208-979-4613 | info@metrolightandpower.com | www.metrolightandpower.com