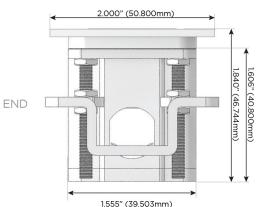

3-Way Switch (Low Voltage)
- V USB-C (45W High Speed Charging Port)
- S USB-C (25W High Speed Charging Port)
- R Switched AC (Rocker Switch)
- D Dimmer Switch

#### Plug:

Supplied with Low Profile Flat 45° Angle 120 VAC Plug

- **Optional Standard Straight 120 VAC Plug**
- Optional Straight 120 VAC Pass-through Plug

- CLEAN, COMPACT DESIGN
- STREAMLINED
- LOW PROFILE
- SIDE-EXITING CORDS
- PLUG & PLAY
- 6' AC CORD & PLUG (FLAT PLUG STANDARD)
- CUSTOMIZABLE CONFIGURATIONS AND FINISHES
- UL LISTED FOR MOUNTING IN FURNITURE
- 15A





# AC POWER & DATA CONNECTIVITY SOLUTION

M-POWER-1T-R-BRTP

Specs:

## Modules/Ports:

## R Switched AC (Rocker Switch)

Distributed by



Mormax Company, Inc. 8 Westchester Plaza Elmsford, NY 10523

C 914-699-0101  $\square$ 

sales@mormax.com mormax.com







WER DISTR

© 2024 Metro Light & Power, LLC. All rights reserved. US Patent No(s) 10,841,990; 10,847,959; other Patents Pending Metro Light & Power, LLC | 11 Smith St Englewood, NJ 07631 | T: 201-416-4160 | F: 208-979-4613 | info@metrolightandpower.com | www.metrolightandpower.com