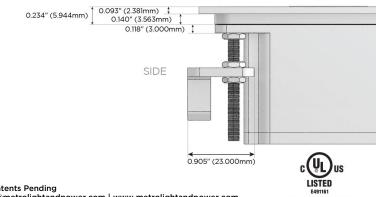

-Way Switch (Low Voltage)
- V USB-C (45W High Speed Charging Port)
- S USB-C (25W High Speed Charging Port)
- R Switched AC (Rocker Switch)
- D Dimmer Switch

#### Plug:

Supplied with Low Profile Flat 45° Angle 120 VAC Plug

- **Optional Standard Straight 120 VAC Plug**
- Optional Straight 120 VAC Pass-through Plug

- CLEAN, COMPACT DESIGN
- STREAMLINED
- LOW PROFILE
- SIDE-EXITING CORDS
- PLUG & PLAY
- 6' AC CORD & PLUG (FLAT PLUG STANDARD)
- CUSTOMIZABLE CONFIGURATIONS AND FINISHES
- UL LISTED FOR MOUNTING IN FURNITURE
- 15A





# AC POWER & DATA CONNECTIVITY SOLUTION

M-POWER-1T-R-BRTP

Specs:

## Modules/Ports:

## R Switched AC (Rocker Switch)

Distributed by



Mormax Company, Inc. 8 Westchester Plaza Elmsford, NY 10523

C 914-699-0101  $\square$ 

sales@mormax.com mormax.com







WER DISTR

© 2024 Metro Light & Power, LLC. All rights reserved. US Patent No(s) 10,841,990; 10,847,959; other Patents Pending Metro Light & Power, LLC | 11 Smith St Englewood, NJ 07631 | T: 201-416-4160 | F: 208-979-4613 | info@metrolightandpower.com | www.metrolightandpower.com