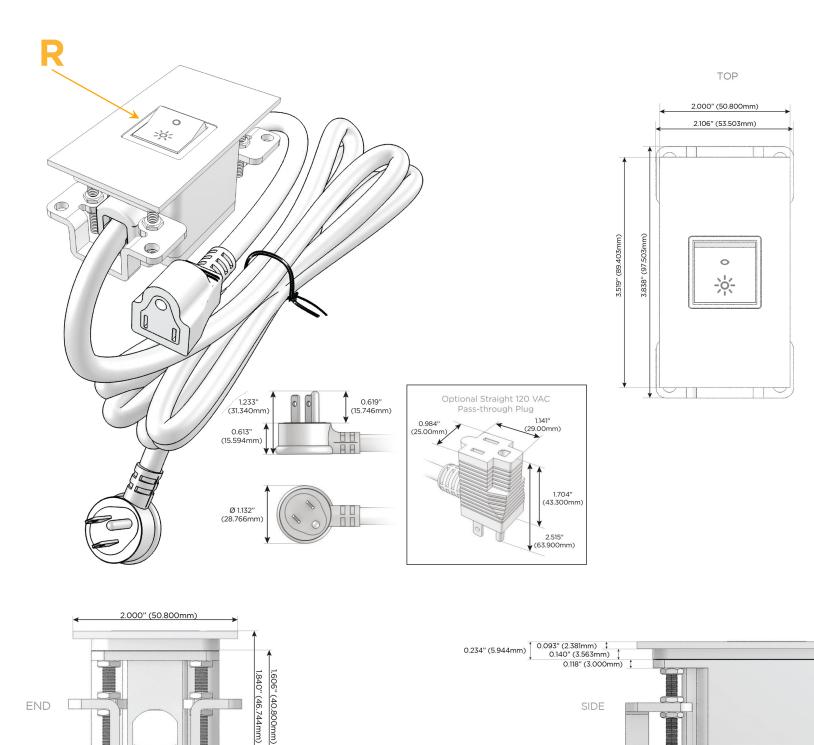

#### Plug:

Supplied with Low Profile Flat 45° Angle 120 VAC Plug

- **Optional Standard Straight 120 VAC Plug**
- Optional Straight 120 VAC Pass-through Plug

- CLEAN, COMPACT DESIGN
- STREAMLINED
- LOW PROFILE
- SIDE-EXITING CORDS
- PLUG & PLAY
- 6' AC CORD & PLUG (FLAT PLUG STANDARD)
- CUSTOMIZABLE CONFIGURATIONS AND FINISHES
- UL LISTED FOR MOUNTING IN FURNITURE
- 15A

## AC POWER & DATA CONNECTIVITY SOLUTION

M-POWER-1T-R-APATP

Specs:

## Modules/Ports:

1.555" (39.503mm)

# R Switched AC (Rocker Switch)

Distributed by

Mormax Company, Inc. 8 Westchester Plaza Elmsford, NY 10523

C 914-699-0101  $\square$ 

0.905" (23.000mm)

(VL C

LISTED E491161

WER DISTR