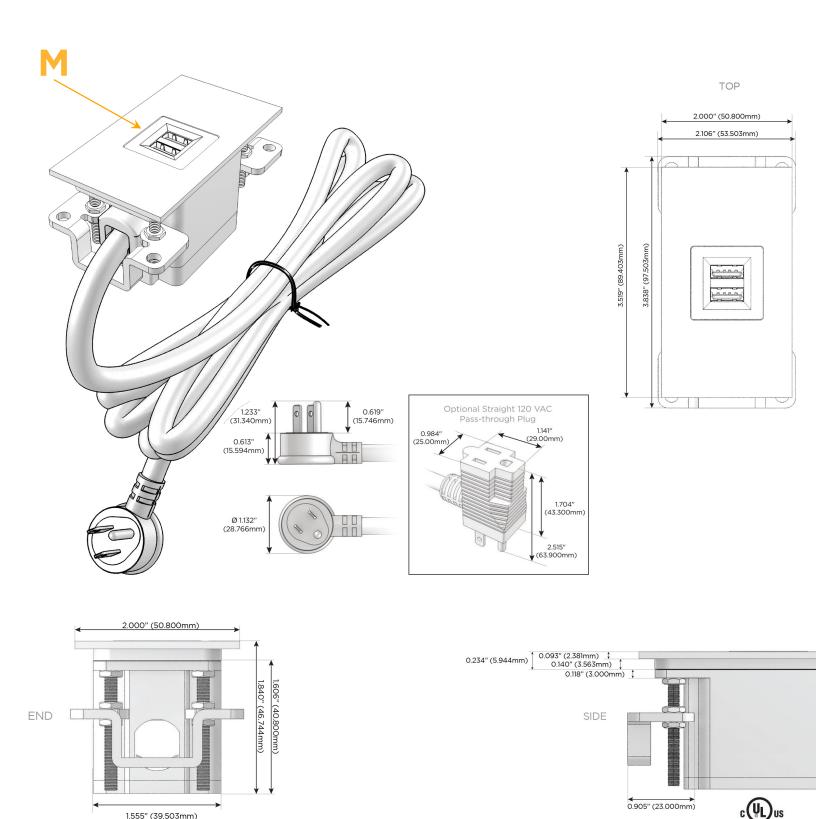

### AC POWER & DATA CONNECTIVITY SOLUTION

M-POWER-1T-M-WTP

Specs:

#### Modules/Ports:

M Double USB-A (Fast Charging Ports - 18W)

Distributed by

Mormax Company, Inc. 8 Westchester Plaza Elmsford, NY 10523

C 914-699-0101  $\square$ 

sales@mormax.com mormax.com

LISTED E491161

#### Plug:

Supplied with Low Profile Flat 45° Angle 120 VAC Plug

- **Optional Standard Straight 120 VAC Plug**
- Optional Straight 120 VAC Pass-through Plug

- CLEAN, COMPACT DESIGN
- STREAMLINED
- LOW PROFILE
- SIDE-EXITING CORDS
- PLUG & PLAY
- 6' AC CORD & PLUG (FLAT PLUG STANDARD)
- CUSTOMIZABLE CONFIGURATIONS AND FINISHES
- UL LISTED FOR MOUNTING IN FURNITURE
- 15A