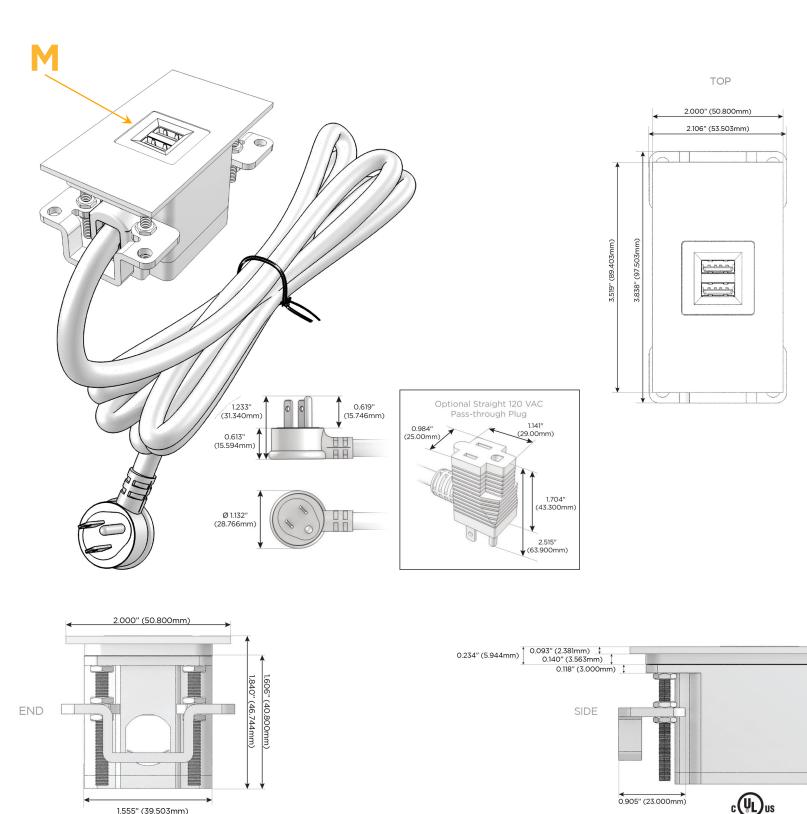

#### Plug:

Supplied with Low Profile Flat 45° Angle 120 VAC Plug

- **Optional Standard Straight 120 VAC Plug**
- Optional Straight 120 VAC Pass-through Plug

- CLEAN, COMPACT DESIGN
- STREAMLINED
- LOW PROFILE
- SIDE-EXITING CORDS
- PLUG & PLAY
- 6' AC CORD & PLUG (FLAT PLUG STANDARD)
- CUSTOMIZABLE CONFIGURATIONS AND FINISHES
- UL LISTED FOR MOUNTING IN FURNITURE
- 15A

## Modules/Ports:

M Double USB-A (Fast Charging Ports - 18W)

Distributed by

Mormax Company, Inc. 8 Westchester Plaza Elmsford, NY 10523

C 914-699-0101  $\square$ 

sales@mormax.com mormax.com

LISTED E491161

WER DISTR

1.555" (39.503mm)

© 2024 Metro Light & Power, LLC. All rights reserved. US Patent No(s) 10,841,990; 10,847,959; other Patents Pending Metro Light & Power, LLC | 11 Smith St Englewood, NJ 07631 | T: 201-416-4160 | F: 208-979-4613 | info@metrolightandpower.com | www.metrolightandpower.com