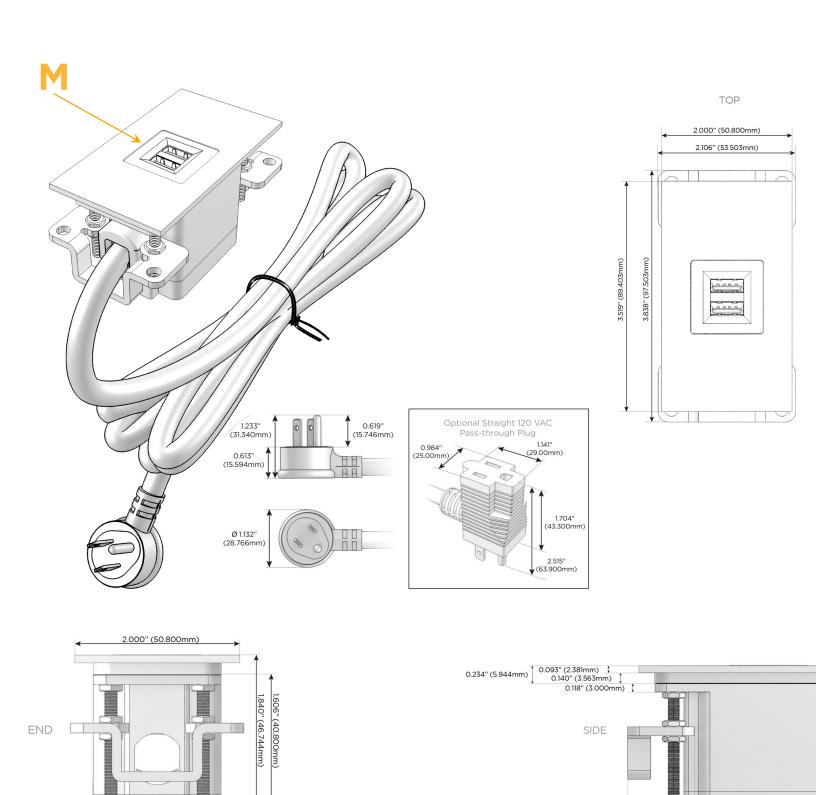

#### Plug:

Supplied with Low Profile Flat 45° Angle 120 VAC Plug

**Optional Standard Straight 120 VAC Plug** 

Optional Straight 120 VAC Pass-through Plug

- CLEAN, COMPACT DESIGN
- STREAMLINED
- LOW PROFILE
- SIDE-EXITING CORDS
- PLUG & PLAY
- 6' AC CORD & PLUG (FLAT PLUG STANDARD)
- CUSTOMIZABLE CONFIGURATIONS AND FINISHES
- UL LISTED FOR MOUNTING IN FURNITURE
- 15A

# AC POWER & DATA CONNECTIVITY SOLUTION

M-POWER-1T-M-SS4TP

Specs:

## Modules/Ports:

1.555" (39.503mm)

M Double USB-A (Fast Charging Ports - 18W)

Distributed by

Mormax Company, Inc. 8 Westchester Plaza Elmsford, NY 10523

C 914-699-0101  $\square$ 

0.905" (23.000mm)

Ϋ́ C