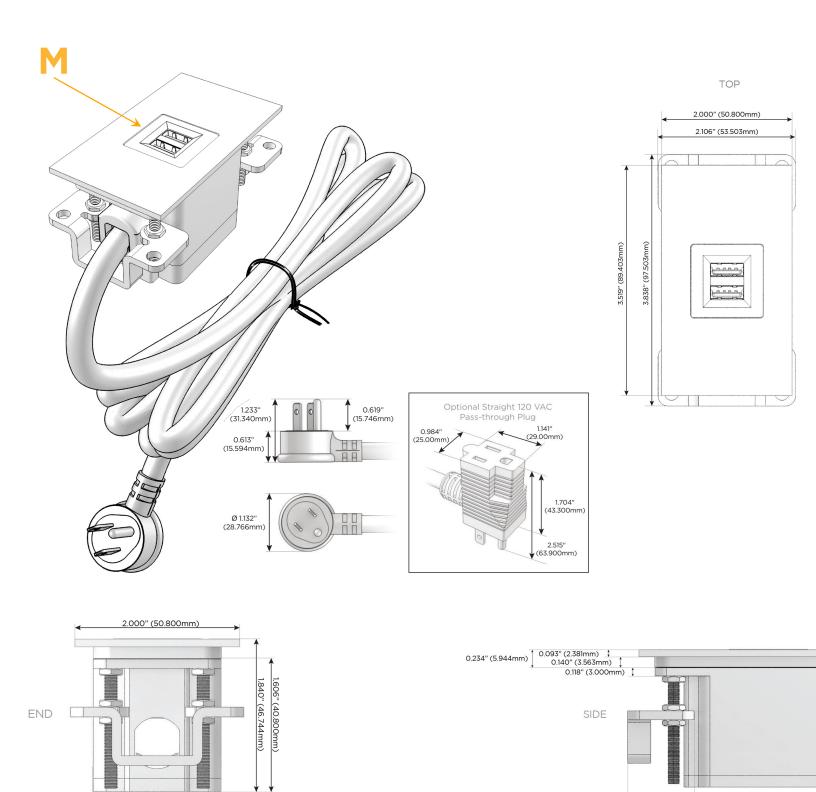

#### Plug:

Supplied with Low Profile Flat 45° Angle 120 VAC Plug

- **Optional Standard Straight 120 VAC Plug**
- Optional Straight 120 VAC Pass-through Plug

- CLEAN, COMPACT DESIGN
- STREAMLINED
- LOW PROFILE
- SIDE-EXITING CORDS
- PLUG & PLAY
- 6' AC CORD & PLUG (FLAT PLUG STANDARD)
- CUSTOMIZABLE CONFIGURATIONS AND FINISHES
- UL LISTED FOR MOUNTING IN FURNITURE
- 15A

### Modules/Ports:

M Double USB-A (Fast Charging Ports - 18W)

Distributed by

Mormax Company, Inc. 8 Westchester Plaza Elmsford, NY 10523

C 914-699-0101  $\square$ 

sales@mormax.com mormax.com

© 2024 Metro Light & Power, LLC. All rights reserved. US Patent No(s) 10,841,990; 10,847,959; other Patents Pending Metro Light & Power, LLC | 11 Smith St Englewood, NJ 07631 | T: 201-416-4160 | F: 208-979-4613 | info@metrolightandpower.com | www.metrolightandpower.com