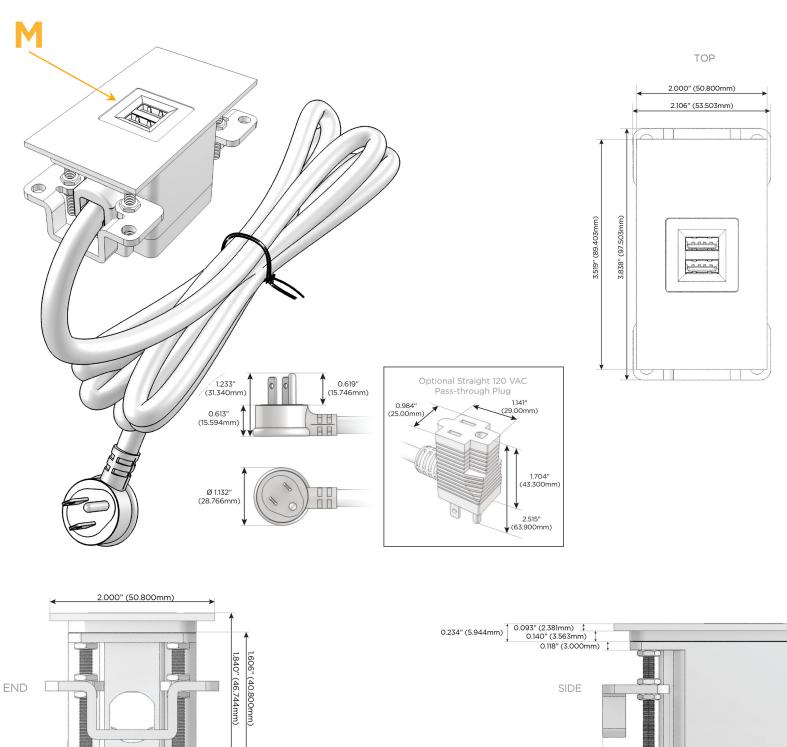

### Modules/Ports:

M Double USB-A (Fast Charging Ports - 18W)

Distributed by

Mormax Company, Inc. 8 Westchester Plaza Elmsford, NY 10523

C 914-699-0101  $\square$ 

sales@mormax.com mormax.com

1.555" (39.503mm)

#### Plug:

Supplied with Low Profile Flat 45° Angle 120 VAC Plug

**Optional Standard Straight 120 VAC Plug** 

Optional Straight 120 VAC Pass-through Plug

- CLEAN, COMPACT DESIGN
- STREAMLINED
- LOW PROFILE
- SIDE-EXITING CORDS
- PLUG & PLAY
- 6' AC CORD & PLUG (FLAT PLUG STANDARD)
- CUSTOMIZABLE CONFIGURATIONS AND FINISHES
- UL LISTED FOR MOUNTING IN FURNITURE
- 15A