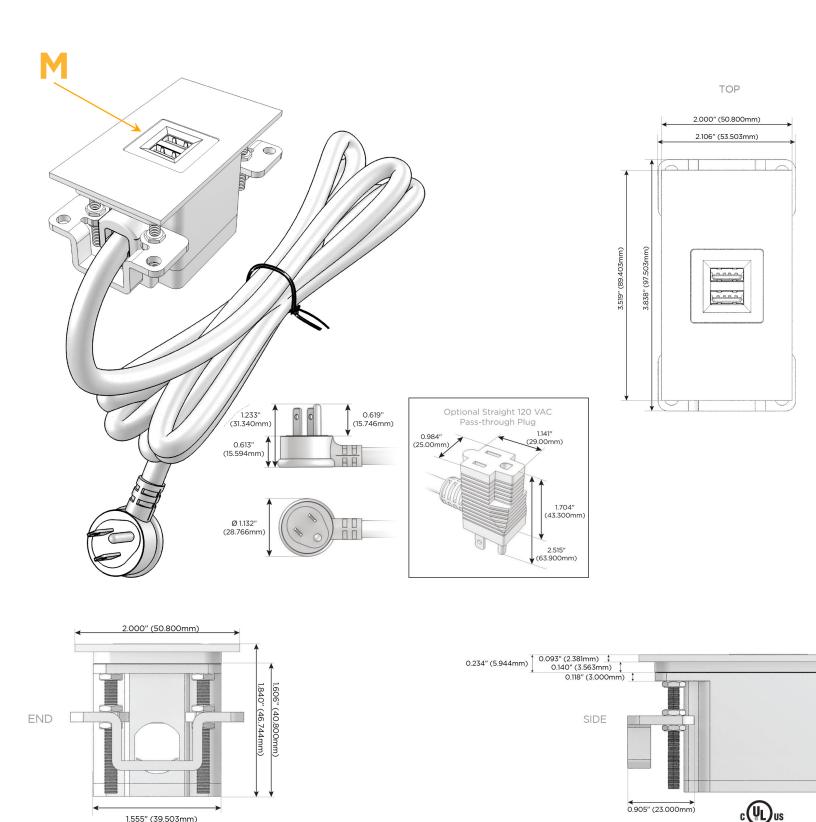

### Modules/Ports:

M Double USB-A (Fast Charging Ports - 18W)

Distributed by

Mormax Company, Inc. 8 Westchester Plaza Elmsford, NY 10523

C 914-699-0101  $\square$ 

sales@mormax.com mormax.com

LISTED E491161

#### Plug:

Supplied with Low Profile Flat 45° Angle 120 VAC Plug

**Optional Standard Straight 120 VAC Plug** 

Optional Straight 120 VAC Pass-through Plug

- CLEAN, COMPACT DESIGN
- STREAMLINED
- LOW PROFILE
- SIDE-EXITING CORDS
- PLUG & PLAY
- 6' AC CORD & PLUG (FLAT PLUG STANDARD)
- CUSTOMIZABLE CONFIGURATIONS AND FINISHES
- UL LISTED FOR MOUNTING IN FURNITURE
- 15A

### Module/Port Options:

- **Tamper Resistant AC Receptacle** Α
- USB-A & USB-C (20W) Е
- Double USB-A (Fast Charging Ports 18W) Μ
- HDMI H.
- CAT 6 6
- 12 RJ 12
- X Switched AC
- 3-Way Switch (Low Voltage) Y
- V USB-C (45W High Speed Charging Port)
- S USB-C (25W High Speed Charging Port)
- R Switched AC (Rocker Switch)
- D Dimmer Switch