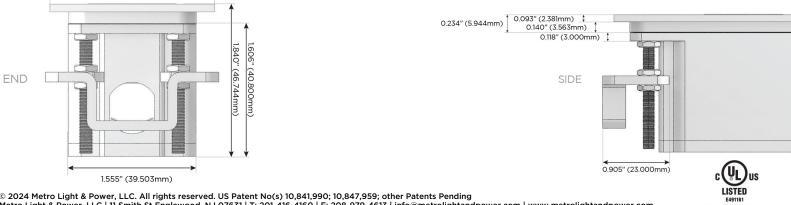

age) Y
- V USB-C (45W High Speed Charging Port)
- S USB-C (25W High Speed Charging Port)
- R Switched AC (Rocker Switch)
- D Dimmer Switch

#### Plug:

Supplied with Low Profile Flat 45° Angle 120 VAC Plug

- **Optional Standard Straight 120 VAC Plug**
- Optional Straight 120 VAC Pass-through Plug

- CLEAN, COMPACT DESIGN
- STREAMLINED
- LOW PROFILE
- SIDE-EXITING CORDS
- PLUG & PLAY
- 6' AC CORD & PLUG (FLAT PLUG STANDARD)
- CUSTOMIZABLE CONFIGURATIONS AND FINISHES
- UL LISTED FOR MOUNTING IN FURNITURE
- 15A





# AC POWER & DATA CONNECTIVITY SOLUTION

M-POWER-1T-M-CUATP

Specs:

# Modules/Ports:

M Double USB-A (Fast Charging Ports - 18W)

Distributed by



Mormax Company, Inc. 8 Westchester Plaza Elmsford, NY 10523

C 914-699-0101 sales@mormax.com  $\square$ mormax.com



WER DISTR





© 2024 Metro Light & Power, LLC. All rights reserved. US Patent No(s) 10,841,990; 10,847,959; other Patents Pending Metro Light & Power, LLC | 11 Smith St Englewood, NJ 07631 | T: 201-416-4160 | F: 208-979-4613 | info@metrolightandpower.com | www.metrolightandpower.com