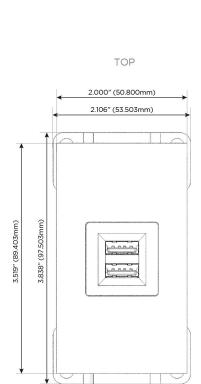

witch (Low Voltage) Y
- V USB-C (45W High Speed Charging Port)
- S USB-C (25W High Speed Charging Port)
- R Switched AC (Rocker Switch)
- D Dimmer Switch

#### Plug:

Supplied with Low Profile Flat 45° Angle 120 VAC Plug

- **Optional Standard Straight 120 VAC Plug**
- Optional Straight 120 VAC Pass-through Plug

- CLEAN, COMPACT DESIGN
- STREAMLINED
- LOW PROFILE
- SIDE-EXITING CORDS
- PLUG & PLAY
- 6' AC CORD & PLUG (FLAT PLUG STANDARD)
- CUSTOMIZABLE CONFIGURATIONS AND FINISHES
- UL LISTED FOR MOUNTING IN FURNITURE
- 15A





# AC POWER & DATA CONNECTIVITY SOLUTION

M-POWER-1T-M-CUATP

Specs:

# Modules/Ports:

M Double USB-A (Fast Charging Ports - 18W)

Distributed by



Mormax Company, Inc. 8 Westchester Plaza Elmsford, NY 10523

C 914-699-0101 sales@mormax.com  $\square$ mormax.com



WER DISTR





© 2024 Metro Light & Power, LLC. All rights reserved. US Patent No(s) 10,841,990; 10,847,959; other Patents Pending Metro Light & Power, LLC | 11 Smith St Englewood, NJ 07631 | T: 201-416-4160 | F: 208-979-4613 | info@metrolightandpower.com | www.metrolightandpower.com