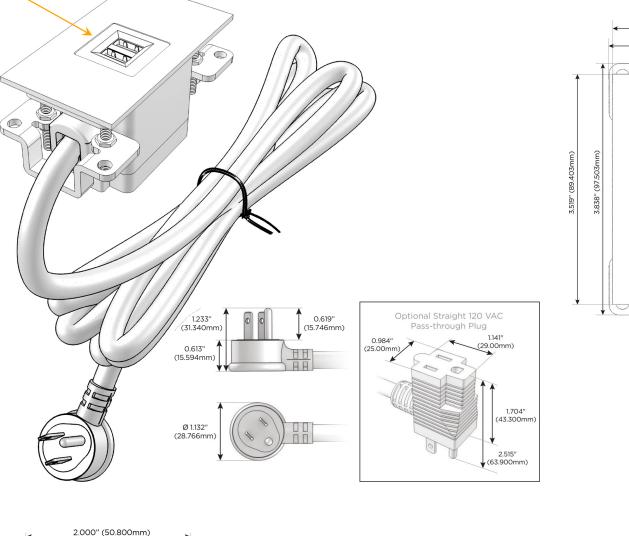

#### Plug:

Supplied with Low Profile Flat 45° Angle 120 VAC Plug

- **Optional Standard Straight 120 VAC Plug**
- Optional Straight 120 VAC Pass-through Plug

- CLEAN, COMPACT DESIGN
- STREAMLINED
- LOW PROFILE
- SIDE-EXITING CORDS
- PLUG & PLAY
- 6' AC CORD & PLUG (FLAT PLUG STANDARD)
- CUSTOMIZABLE CONFIGURATIONS AND FINISHES
- UL LISTED FOR MOUNTING IN FURNITURE
- 15A