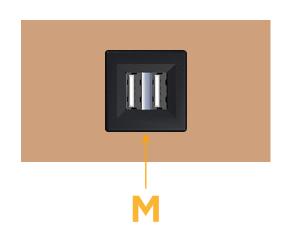

# Modules/Ports:

M Double USB-A (Fast Charging Ports - 18W)

Distributed by

Mormax Company, Inc. 8 Westchester Plaza Elmsford, NY 10523

C 914-699-0101 sales@mormax.com  $\square$ mormax.com

WER DISTR

© 2024 Metro Light & Power, LLC. All rights reserved. US Patent No(s) 10,841,990; 10,847,959; other Patents Pending Metro Light & Power, LLC | 11 Smith St Englewood, NJ 07631 | T: 201-416-4160 | F: 208-979-4613 | info@metrolightandpower.com | www.metrolightandpower.com