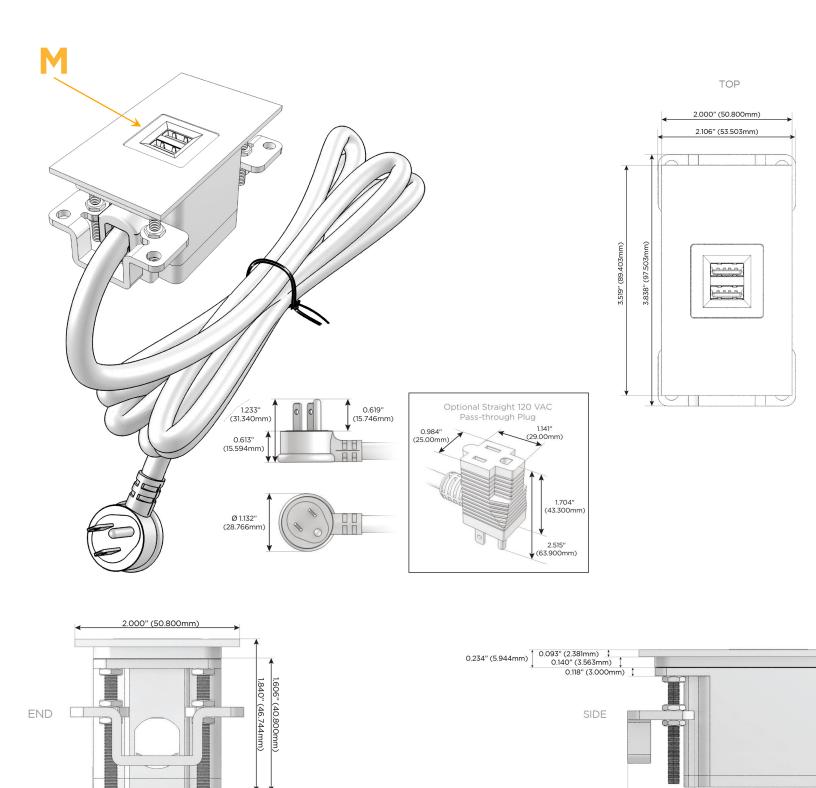

# Module/Port Options:

- **Tamper Resistant AC Receptacle** Α
- USB-A & USB-C (20W) Е
- Double USB-A (Fast Charging Ports 18W) M
- HDMI H.
- CAT 6 6
- 12 RJ 12
- X Switched AC
- 3-Way Switch (Low Voltage) Y
- V USB-C (45W High Speed Charging Port)
- S USB-C (25W High Speed Charging Port)
- R Switched AC (Rocker Switch)
- D Dimmer Switch

#### Plug:

Supplied with Low Profile Flat 45° Angle 120 VAC Plug

- **Optional Standard Straight 120 VAC Plug**
- Optional Straight 120 VAC Pass-through Plug

- CLEAN, COMPACT DESIGN
- STREAMLINED
- LOW PROFILE
- SIDE-EXITING CORDS
- PLUG & PLAY
- 6' AC CORD & PLUG (FLAT PLUG STANDARD)
- CUSTOMIZABLE CONFIGURATIONS AND FINISHES
- UL LISTED FOR MOUNTING IN FURNITURE
- 15A

### Modules/Ports:

M Double USB-A (Fast Charging Ports - 18W)

Distributed by

Mormax Company, Inc. 8 Westchester Plaza Elmsford, NY 10523 Sales@morma

0.905" (23.000mm)

**د(∛**ل

LISTED E491161

WER DISTR