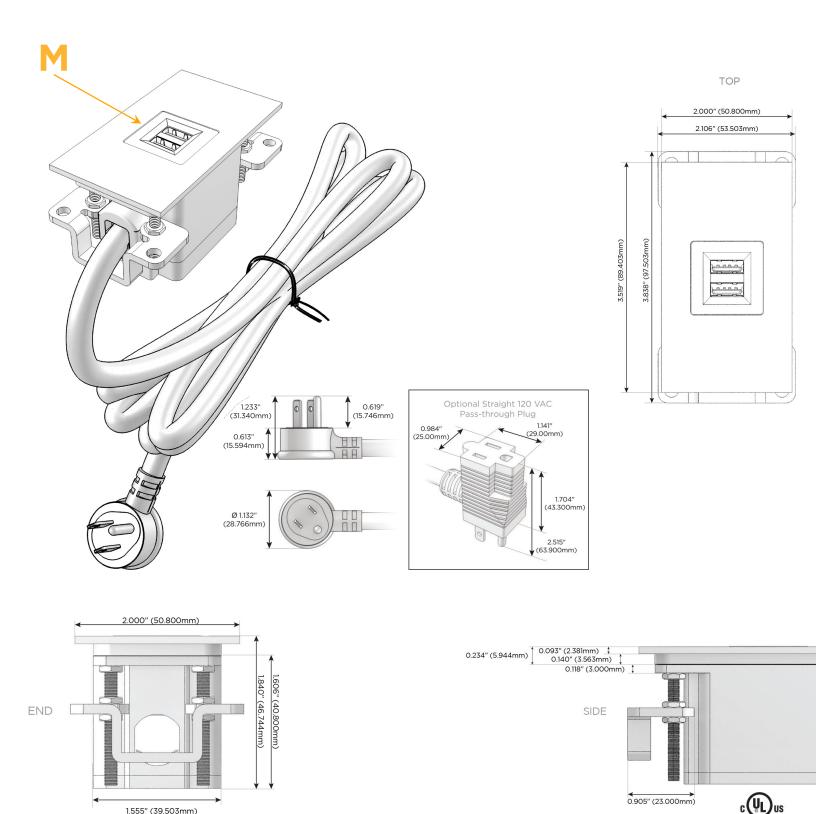

#### Plug:

Supplied with Low Profile Flat 45° Angle 120 VAC Plug

- **Optional Standard Straight 120 VAC Plug**
- Optional Straight 120 VAC Pass-through Plug

- CLEAN, COMPACT DESIGN
- STREAMLINED
- LOW PROFILE
- SIDE-EXITING CORDS
- PLUG & PLAY
- 6' AC CORD & PLUG (FLAT PLUG STANDARD)
- CUSTOMIZABLE CONFIGURATIONS AND FINISHES
- UL LISTED FOR MOUNTING IN FURNITURE
- 15A

### Modules/Ports:

M Double USB-A (Fast Charging Ports - 18W)

Distributed by

Mormax Company, Inc. 8 Westchester Plaza Elmsford, NY 10523

C 914-699-0101  $\square$ 

sales@mormax.com mormax.com

LISTED E491161