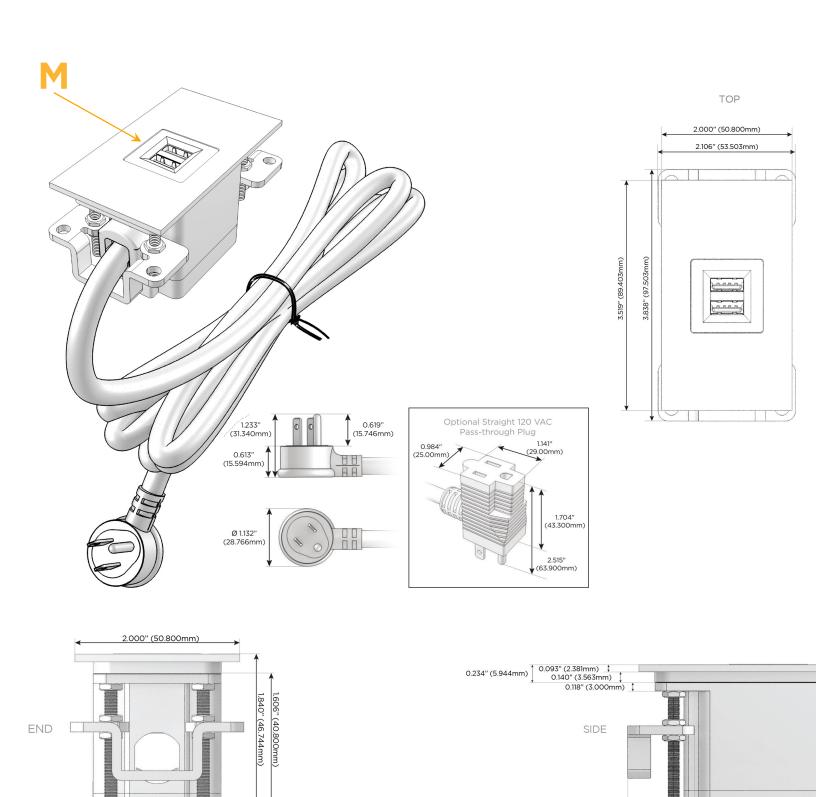

#### Plug:

Supplied with Low Profile Flat 45° Angle 120 VAC Plug

- **Optional Standard Straight 120 VAC Plug**
- Optional Straight 120 VAC Pass-through Plug

- CLEAN, COMPACT DESIGN
- STREAMLINED
- LOW PROFILE
- SIDE-EXITING CORDS
- PLUG & PLAY
- 6' AC CORD & PLUG (FLAT PLUG STANDARD)
- CUSTOMIZABLE CONFIGURATIONS AND FINISHES
- UL LISTED FOR MOUNTING IN FURNITURE
- 15A

### Modules/Ports:

M Double USB-A (Fast Charging Ports - 18W)

Distributed by

Mormax Company, Inc. 8 Westchester Plaza Elmsford, NY 10523

C 914-699-0101  $\square$ 

sales@mormax.com mormax.com

0.905" (23.000mm)