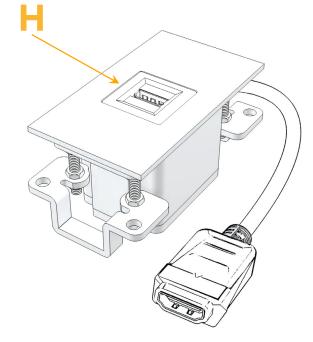

#### Module/Port Options:

- **Tamper Resistant AC Receptacle** Α
- USB-A & USB-C (20W) Е
- Double USB-A (Fast Charging Ports 18W) Μ
- HDMI H.
- CAT 6 6
- 12 RJ 12
- X Switched AC
- 3-Way Switch (Low Voltage) Y
- V USB-C (45W High Speed Charging Port)
- S USB-C (25W High Speed Charging Port)
- R Switched AC (Rocker Switch)
- D Dimmer Switch

## AC POWER & DATA CONNECTIVITY SOLUTION

M-POWER-1T-H-WTP

Specs:

Modules/Ports: H HDMI

Distributed by

Mormax Company, Inc. 8 Westchester Plaza Elmsford, NY 10523

C 914-699-0101 sales@mormax.com  $\square$  $\mathscr{S}$ 