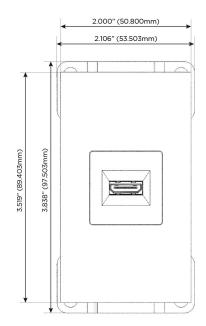

# Trim Plate Finish: WHITE (STEEL)

Custom Finishes Available

M-POWER-1T-H-WTP

## AC POWER & DATA CONNECTIVITY SOLUTION

M-POWER-1T-H-WTP

Specs:

Modules/Ports: H HDMI

Distributed by

Mormax Company, Inc. 8 Westchester Plaza Elmsford, NY 10523

C 914-699-0101 sales@mormax.com  $\square$  $\mathscr{S}$ 