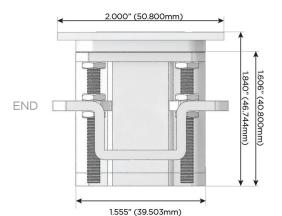

# Trim Plate Finish: WHITE (STEEL)

Custom Finishes Available

M-POWER-1T-H-WTP

## AC POWER & DATA CONNECTIVITY SOLUTION

M-POWER-1T-H-WTP

Specs:

Modules/Ports: H HDMI

Distributed by

Mormax Company, Inc. 8 Westchester Plaza Elmsford, NY 10523

C 914-699-0101 sales@mormax.com  $\square$  $\mathscr{S}$ 