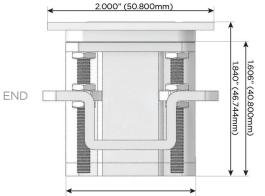

mormax.com

TOP

1.555" (39.503mm)

WER DISTR

© 2024 Metro Light & Power, LLC. All rights reserved. US Patent No(s) 10,841,990; 10,847,959; other Patents Pending Metro Light & Power, LLC | 11 Smith St Englewood, NJ 07631 | T: 201-416-4160 | F: 208-979-4613 | info@metrolightandpower.com | www.metrolightandpower.com