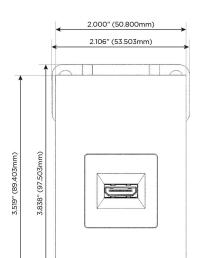

mormax.com

TOP

1.555" (39.503mm)

WER DISTR

© 2024 Metro Light & Power, LLC. All rights reserved. US Patent No(s) 10,841,990; 10,847,959; other Patents Pending Metro Light & Power, LLC | 11 Smith St Englewood, NJ 07631 | T: 201-416-4160 | F: 208-979-4613 | info@metrolightandpower.com | www.metrolightandpower.com