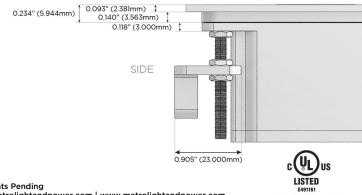

mormax.com

TOP

1.555" (39.503mm)

WER DISTR

© 2024 Metro Light & Power, LLC. All rights reserved. US Patent No(s) 10,841,990; 10,847,959; other Patents Pending Metro Light & Power, LLC | 11 Smith St Englewood, NJ 07631 | T: 201-416-4160 | F: 208-979-4613 | info@metrolightandpower.com | www.metrolightandpower.com