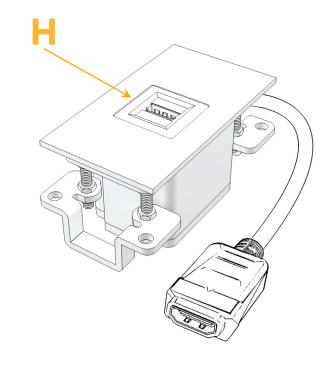

### Module/Port Options:

- **Tamper Resistant AC Receptacle** Α
- USB-A & USB-C (20W) Е
- Double USB-A (Fast Charging Ports 18W) Μ
- HDMI H.
- CAT 6 6
- 12 RJ 12
- X Switched AC
- 3-Way Switch (Low Voltage) Y
- V USB-C (45W High Speed Charging Port)
- S USB-C (25W High Speed Charging Port)
- R Switched AC (Rocker Switch)
- D Dimmer Switch