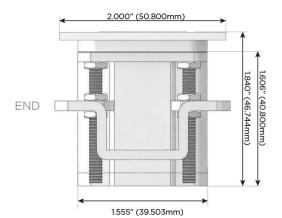

# AC POWER & DATA CONNECTIVITY SOLUTION

M-POWER-1T-H-S3ATP

Specs:

Modules/Ports: H HDMI

Distributed by

Mormax Company, Inc. 8 Westchester Plaza Elmsford, NY 10523

C 914-699-0101 sales@mormax.com  $\square$  $\mathscr{S}$ 