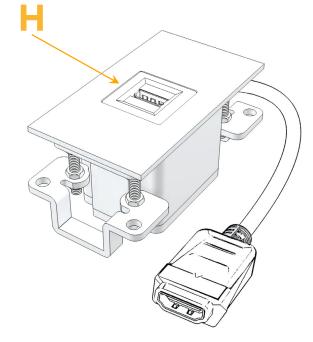

### Module/Port Options:

- **Tamper Resistant AC Receptacle** Α
- USB-A & USB-C (20W) Е
- Double USB-A (Fast Charging Ports 18W) M
- HDMI H.
- CAT 6 6
- 12 RJ 12
- X Switched AC
- 3-Way Switch (Low Voltage) Y
- V USB-C (45W High Speed Charging Port)
- S USB-C (25W High Speed Charging Port)
- R Switched AC (Rocker Switch)
- D Dimmer Switch

#### Plug:

Supplied with Low Profile Flat 45° Angle 120 VAC Plug

- **Optional Standard Straight 120 VAC Plug**
- Optional Straight 120 VAC Pass-through Plug

- CLEAN, COMPACT DESIGN
- STREAMLINED
- LOW PROFILE
- SIDE-EXITING CORDS
- PLUG & PLAY
- 6' AC CORD & PLUG (FLAT PLUG STANDARD)
- CUSTOMIZABLE CONFIGURATIONS AND FINISHES
- UL LISTED FOR MOUNTING IN FURNITURE
- 15A