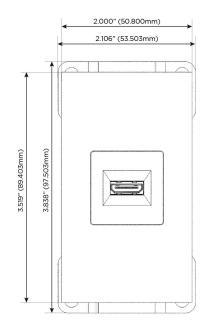

# AC POWER & DATA CONNECTIVITY SOLUTION

M-POWER-1T-H-S3ATP

Specs:

Modules/Ports: H HDMI

Distributed by

Mormax Company, Inc. 8 Westchester Plaza Elmsford, NY 10523

C 914-699-0101 sales@mormax.com  $\square$  $\mathscr{S}$ 