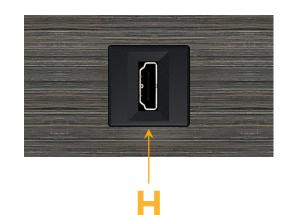

# AC POWER & DATA CONNECTIVITY SOLUTION

M-POWER-1T-H-S3ATP

Specs:

Modules/Ports: H HDMI

Distributed by

Mormax Company, Inc. 8 Westchester Plaza Elmsford, NY 10523

C 914-699-0101 sales@mormax.com  $\square$  $\mathscr{S}$ 

### Module/Port Options:

- **Tamper Resistant AC Receptacle** Α
- USB-A & USB-C (20W) Е
- Double USB-A (Fast Charging Ports 18W) M
- HDMI H.
- CAT 6 6
- 12 RJ 12
- X Switched AC
- 3-Way Switch (Low Voltage) Y
- V USB-C (45W High Speed Charging Port)
- S USB-C (25W High Speed Charging Port)
- R Switched AC (Rocker Switch)
- D Dimmer Switch