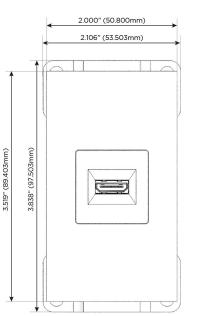

# AC POWER & DATA CONNECTIVITY SOLUTION

M-POWER-1T-H-MATP

Specs:

Modules/Ports: H HDMI Distributed by

Mormax Company, Inc. 8 Westchester Plaza Elmsford, NY 10523 ♦ 914-699-0101
✓ sales@mormax.com

🔗 mormax.com