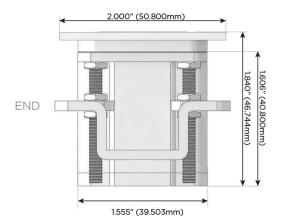

# AC POWER & DATA CONNECTIVITY SOLUTION

M-POWER-1T-H-MATP

Specs:

Modules/Ports: H HDMI Distributed by

Mormax Company, Inc. 8 Westchester Plaza Elmsford, NY 10523 ♦ 914-699-0101
✓ sales@mormax.com

🔗 mormax.com