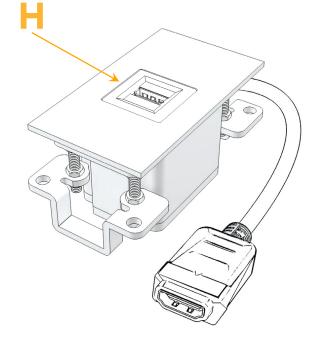

### Module/Port Options:

- **Tamper Resistant AC Receptacle** Α
- USB-A & USB-C (20W) Е
- Double USB-A (Fast Charging Ports 18W) Μ
- HDMI H.
- CAT 6 6
- 12 RJ 12
- X Switched AC
- 3-Way Switch (Low Voltage) Y
- V USB-C (45W High Speed Charging Port)
- S USB-C (25W High Speed Charging Port)
- R Switched AC (Rocker Switch)
- D Dimmer Switch

# AC POWER & DATA CONNECTIVITY SOLUTION

M-POWER-1T-H-MATP

Specs:

Modules/Ports: H HDMI Distributed by

Mormax Company, Inc. 8 Westchester Plaza Elmsford, NY 10523 ♦ 914-699-0101
✓ sales@mormax.com

🔗 mormax.com