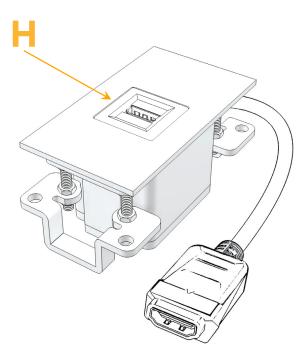

## Module/Port Options:

- A Tamper Resistant AC Receptacle
- E USB-A & USB-C (20W)
- M Double USB-A (Fast Charging Ports 18W)
- H HDMI
- 6 CAT 6
- 12 RJ 12
- X Switched AC
- Y 3-Way Switch (Low Voltage)
- V USB-C (45W High Speed Charging Port)
- S USB-C (25W High Speed Charging Port)
- R Switched AC (Rocker Switch)
- D Dimmer Switch

### Plug:

Supplied with Low Profile Flat 45° Angle 120 VAC Plug

- **Optional Standard Straight 120 VAC Plug**
- Optional Straight 120 VAC Pass-through Plug

- CLEAN, COMPACT DESIGN
- STREAMLINED
- LOW PROFILE
- SIDE-EXITING CORDS
- PLUG & PLAY
- 6' AC CORD & PLUG (FLAT PLUG STANDARD)
- CUSTOMIZABLE CONFIGURATIONS AND FINISHES
- UL LISTED FOR MOUNTING IN FURNITURE
- 15A