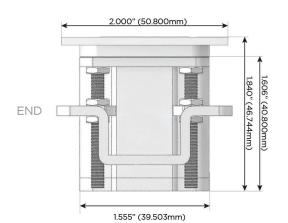

### Plug:

Supplied with Low Profile Flat 45° Angle 120 VAC Plug

- **Optional Standard Straight 120 VAC Plug**
- Optional Straight 120 VAC Pass-through Plug

- CLEAN, COMPACT DESIGN
- STREAMLINED
- LOW PROFILE
- SIDE-EXITING CORDS
- PLUG & PLAY
- 6' AC CORD & PLUG (FLAT PLUG STANDARD)
- CUSTOMIZABLE CONFIGURATIONS AND FINISHES
- UL LISTED FOR MOUNTING IN FURNITURE
- 15A