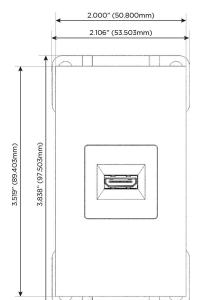

# AC POWER & DATA CONNECTIVITY SOLUTION

M-POWER-1T-H-CUATP

Specs:

Modules/Ports: H HDMI

Distributed by

Mormax Company, Inc. 8 Westchester Plaza Elmsford, NY 10523

C 914-699-0101  $\square$  $\mathscr{S}$ 

sales@mormax.com mormax.com