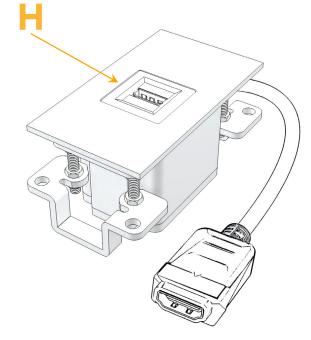

#### Plug:

Supplied with Low Profile Flat 45° Angle 120 VAC Plug

- **Optional Standard Straight 120 VAC Plug**
- Optional Straight 120 VAC Pass-through Plug

- CLEAN, COMPACT DESIGN
- STREAMLINED
- LOW PROFILE
- SIDE-EXITING CORDS
- PLUG & PLAY
- 6' AC CORD & PLUG (FLAT PLUG STANDARD)
- CUSTOMIZABLE CONFIGURATIONS AND FINISHES
- UL LISTED FOR MOUNTING IN FURNITURE
- 15A