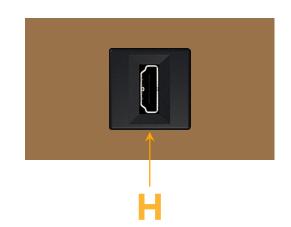

#### Module/Port Options:

- **Tamper Resistant AC Receptacle** Α
- USB-A & USB-C (20W) Е
- Double USB-A (Fast Charging Ports 18W) M
- HDMI H.
- CAT 6 6
- 12 RJ 12
- X Switched AC
- 3-Way Switch (Low Voltage) Y
- V USB-C (45W High Speed Charging Port)
- S USB-C (25W High Speed Charging Port)
- R Switched AC (Rocker Switch)
- D Dimmer Switch

## AC POWER & DATA CONNECTIVITY SOLUTION

M-POWER-1T-H-BZTP

Specs:

Modules/Ports: H HDMI

Distributed by

Mormax Company, Inc. 8 Westchester Plaza Elmsford, NY 10523

C 914-699-0101 sales@mormax.com  $\square$  $\mathscr{S}$ 