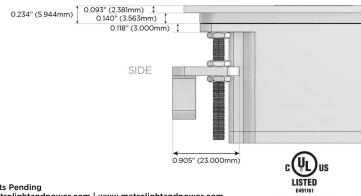

mormax.com

1.555" (39.503mm)

WER DISTR

© 2024 Metro Light & Power, LLC. All rights reserved. US Patent No(s) 10,841,990; 10,847,959; other Patents Pending Metro Light & Power, LLC | 11 Smith St Englewood, NJ 07631 | T: 201-416-4160 | F: 208-979-4613 | info@metrolightandpower.com | www.metrolightandpower.com