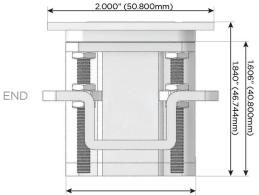

mormax.com

1.555" (39.503mm)

WER DISTR

© 2024 Metro Light & Power, LLC. All rights reserved. US Patent No(s) 10,841,990; 10,847,959; other Patents Pending Metro Light & Power, LLC | 11 Smith St Englewood, NJ 07631 | T: 201-416-4160 | F: 208-979-4613 | info@metrolightandpower.com | www.metrolightandpower.com