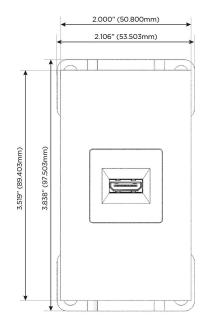

mormax.com

1.555" (39.503mm)

WER DISTR

© 2024 Metro Light & Power, LLC. All rights reserved. US Patent No(s) 10,841,990; 10,847,959; other Patents Pending Metro Light & Power, LLC | 11 Smith St Englewood, NJ 07631 | T: 201-416-4160 | F: 208-979-4613 | info@metrolightandpower.com | www.metrolightandpower.com