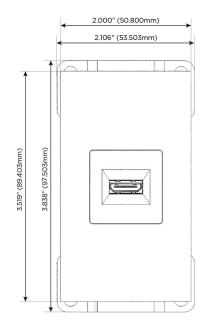

# AC POWER & DATA CONNECTIVITY SOLUTION

M-POWER-1T-H-BRAATP

Specs:

- Modules/Ports:
- H HDMI

Distributed by

Mormax Company, Inc. 8 Westchester Plaza Elmsford, NY 10523

C 914-699-0101 sales@mormax.com  $\square$  $\mathscr{S}$ 

mormax.com

1.555" (39.503mm)

WER DISTR

© 2024 Metro Light & Power, LLC. All rights reserved. US Patent No(s) 10,841,990; 10,847,959; other Patents Pending Metro Light & Power, LLC | 11 Smith St Englewood, NJ 07631 | T: 201-416-4160 | F: 208-979-4613 | info@metrolightandpower.com | www.metrolightandpower.com