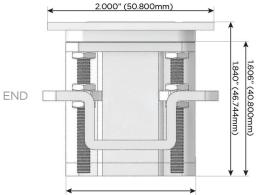

#### Plug:

Supplied with Low Profile Flat 45° Angle 120 VAC Plug

- **Optional Standard Straight 120 VAC Plug**
- Optional Straight 120 VAC Pass-through Plug

- CLEAN, COMPACT DESIGN
- STREAMLINED
- LOW PROFILE
- SIDE-EXITING CORDS
- PLUG & PLAY
- 6' AC CORD & PLUG (FLAT PLUG STANDARD)
- CUSTOMIZABLE CONFIGURATIONS AND FINISHES
- UL LISTED FOR MOUNTING IN FURNITURE
- 15A