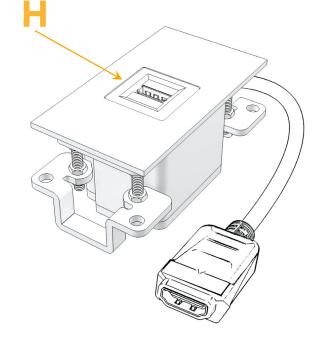

### Module/Port Options:

- **Tamper Resistant AC Receptacle** Α
- USB-A & USB-C (20W) Е
- Double USB-A (Fast Charging Ports 18W) M
- HDMI H.
- CAT 6 6
- 12 RJ 12
- X Switched AC
- 3-Way Switch (Low Voltage) Y
- V USB-C (45W High Speed Charging Port)
- S USB-C (25W High Speed Charging Port)
- R Switched AC (Rocker Switch)
- D Dimmer Switch

# AC POWER & DATA CONNECTIVITY SOLUTION

M-POWER-1T-H-BRAATP

Specs:

- Modules/Ports:
- H HDMI

Distributed by

Mormax Company, Inc. 8 Westchester Plaza Elmsford, NY 10523

C 914-699-0101 sales@mormax.com  $\square$  $\mathscr{S}$ 