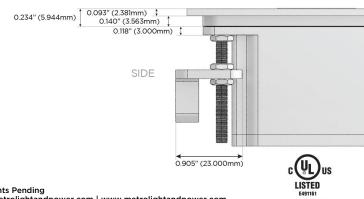

# AC POWER & DATA CONNECTIVITY SOLUTION

M-POWER-1T-H-BRAATP

Specs:

- Modules/Ports:
- H HDMI

Distributed by

Mormax Company, Inc. 8 Westchester Plaza Elmsford, NY 10523

C 914-699-0101 sales@mormax.com  $\square$  $\mathscr{S}$ 

mormax.com

1.555" (39.503mm)

WER DISTR

© 2024 Metro Light & Power, LLC. All rights reserved. US Patent No(s) 10,841,990; 10,847,959; other Patents Pending Metro Light & Power, LLC | 11 Smith St Englewood, NJ 07631 | T: 201-416-4160 | F: 208-979-4613 | info@metrolightandpower.com | www.metrolightandpower.com