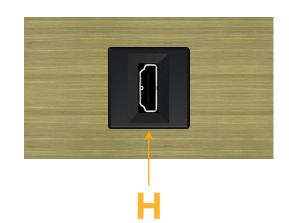

### Module/Port Options:

- **Tamper Resistant AC Receptacle** Α
- USB-A & USB-C (20W) Е
- Double USB-A (Fast Charging Ports 18W) M
- HDMI H.
- CAT 6 6
- 12 RJ 12
- X Switched AC
- 3-Way Switch (Low Voltage) Y
- V USB-C (45W High Speed Charging Port)
- S USB-C (25W High Speed Charging Port)
- R Switched AC (Rocker Switch)
- D Dimmer Switch

# AC POWER & DATA CONNECTIVITY SOLUTION

M-POWER-1T-H-BRAATP

Specs:

- Modules/Ports:
- H HDMI

Distributed by

Mormax Company, Inc. 8 Westchester Plaza Elmsford, NY 10523

C 914-699-0101 sales@mormax.com  $\square$  $\mathscr{S}$ 