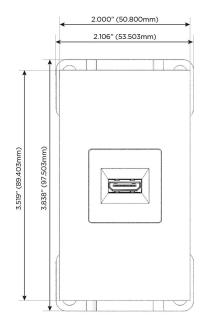

# AC POWER & DATA CONNECTIVITY SOLUTION

M-POWER-1T-H-APATP

Specs:

- Modules/Ports:
- H HDMI

Distributed by

Mormax Company, Inc. 8 Westchester Plaza Elmsford, NY 10523

C 914-699-0101  $\square$  $\mathscr{S}$ 