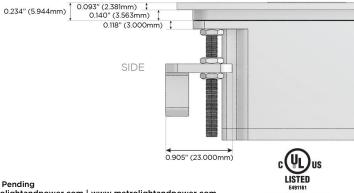

#### Plug:

Supplied with Low Profile Flat 45° Angle 120 VAC Plug

**Optional Standard Straight 120 VAC Plug** 

Optional Straight 120 VAC Pass-through Plug

- CLEAN, COMPACT DESIGN
- STREAMLINED
- LOW PROFILE
- SIDE-EXITING CORDS
- PLUG & PLAY
- 6' AC CORD & PLUG (FLAT PLUG STANDARD)
- CUSTOMIZABLE CONFIGURATIONS AND FINISHES
- UL LISTED FOR MOUNTING IN FURNITURE
- 15A