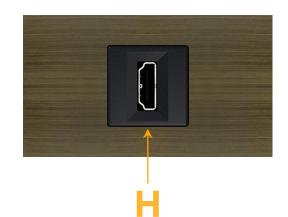

#### Module/Port Options:

- A Tamper Resistant AC Receptacle
- E USB-A & USB-C (20W)
- M Double USB-A (Fast Charging Ports 18W)
- H HDMI
- 6 CAT 6
- 12 RJ 12
- X Switched AC
- Y 3-Way Switch (Low Voltage)
- V USB-C (45W High Speed Charging Port)
- S USB-C (25W High Speed Charging Port)
- **R** Switched AC (Rocker Switch)
- D Dimmer Switch

# AC POWER & DATA CONNECTIVITY SOLUTION

M-POWER-1T-H-APATP

Specs:

- Modules/Ports:
- H HDMI

Distributed by

Mormax Company, Inc. 8 Westchester Plaza Elmsford, NY 10523

C 914-699-0101  $\square$  $\mathscr{S}$ 