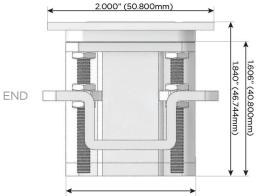

#### Plug:

Supplied with Low Profile Flat 45° Angle 120 VAC Plug

**Optional Standard Straight 120 VAC Plug** 

Optional Straight 120 VAC Pass-through Plug

- CLEAN, COMPACT DESIGN
- STREAMLINED
- LOW PROFILE
- SIDE-EXITING CORDS
- PLUG & PLAY
- 6' AC CORD & PLUG (FLAT PLUG STANDARD)
- CUSTOMIZABLE CONFIGURATIONS AND FINISHES
- UL LISTED FOR MOUNTING IN FURNITURE
- 15A