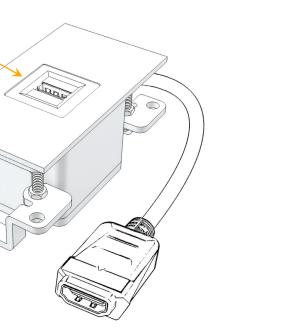

#### Plug:

Supplied with Low Profile Flat 45° Angle 120 VAC Plug

**Optional Standard Straight 120 VAC Plug** 

Optional Straight 120 VAC Pass-through Plug

- CLEAN, COMPACT DESIGN
- STREAMLINED
- LOW PROFILE
- SIDE-EXITING CORDS
- PLUG & PLAY
- 6' AC CORD & PLUG (FLAT PLUG STANDARD)
- CUSTOMIZABLE CONFIGURATIONS AND FINISHES
- UL LISTED FOR MOUNTING IN FURNITURE
- 15A