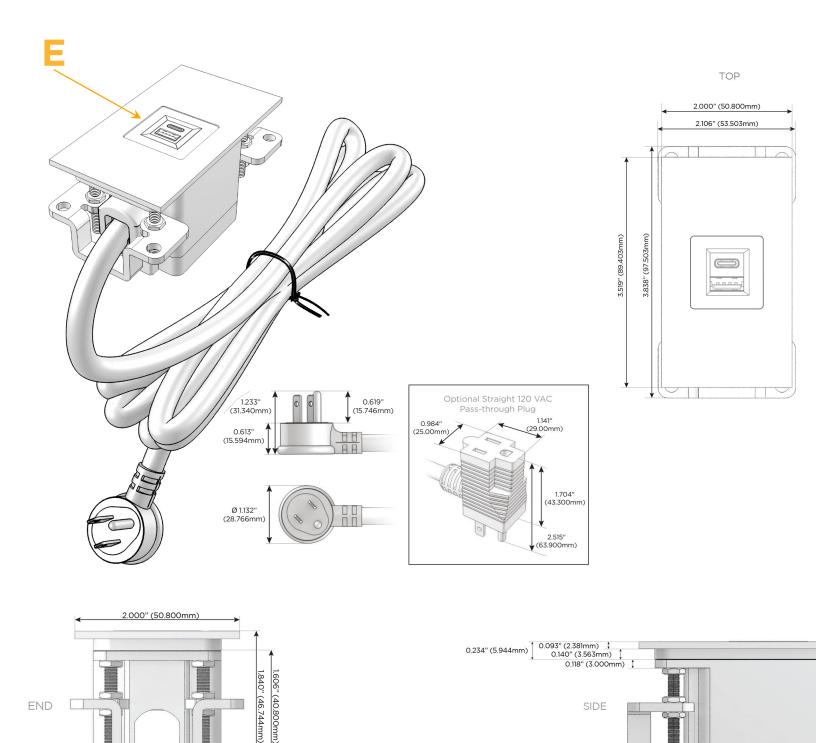

### **Module/Port Options:**

- **Tamper Resistant AC Receptacle** Α
- USB-A & USB-C (20W) Е
- Double USB-A (Fast Charging Ports 18W) Μ
- HDMI H.
- CAT 6 6
- 12 RJ 12
- X Switched AC
- 3-Way Switch (Low Voltage) Y
- V USB-C (45W High Speed Charging Port)
- S USB-C (25W High Speed Charging Port)
- R Switched AC (Rocker Switch)
- D Dimmer Switch

#### Plug:

Supplied with Low Profile Flat 45° Angle 120 VAC Plug

- **Optional Standard Straight 120 VAC Plug**
- Optional Straight 120 VAC Pass-through Plug

- CLEAN, COMPACT DESIGN
- STREAMLINED
- LOW PROFILE
- SIDE-EXITING CORDS
- PLUG & PLAY
- 6' AC CORD & PLUG (FLAT PLUG STANDARD)
- CUSTOMIZABLE CONFIGURATIONS AND FINISHES
- UL LISTED FOR MOUNTING IN FURNITURE
- 15A

# E USB-A & USB-C (20W)

Distributed by

Mormax Company, Inc. 8 Westchester Plaza Elmsford, NY 10523

C 914-699-0101  $\square$  $\bar{\mathscr{O}}$ 

sales@mormax.com mormax.com

1.555" (39.503mm) © 2024 Metro Light & Power, LLC. All rights reserved. US Patent No(s) 10,841,990; 10,847,959; other Patents Pending Metro Light & Power, LLC | 11 Smith St Englewood, NJ 07631 | T: 201-416-4160 | F: 208-979-4613 | info@metrolightandpower.com | www.metrolightandpower.com