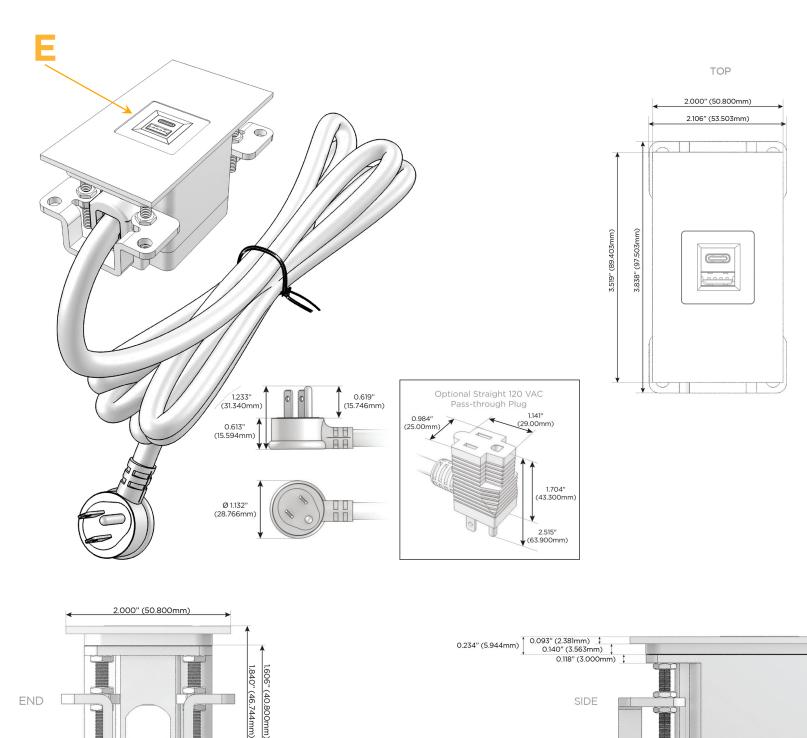

## AC POWER & DATA CONNECTIVITY SOLUTION

M-POWER-1T-E-CRATP

Specs:

END

# E USB-A & USB-C (20W)

Distributed by

Mormax Company, Inc. 8 Westchester Plaza Elmsford, NY 10523

C 914-699-0101  $\square$  $\bar{\mathscr{O}}$ 

sales@mormax.com mormax.com

SIDE

WER DISTR

© 2024 Metro Light & Power, LLC. All rights reserved. US Patent No(s) 10,841,990; 10,847,959; other Patents Pending Metro Light & Power, LLC | 11 Smith St Englewood, NJ 07631 | T: 201-416-4160 | F: 208-979-4613 | info@metrolightandpower.com | www.metrolightandpower.com