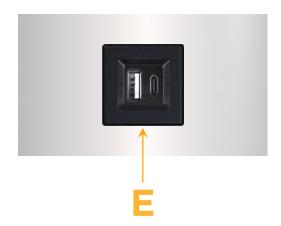

# E USB-A & USB-C (20W)

Distributed by

Mormax Company, Inc. 8 Westchester Plaza Elmsford, NY 10523

C 914-699-0101  $\square$  $\bar{\mathscr{O}}$ 

sales@mormax.com mormax.com

SIDE

WER DISTR

© 2024 Metro Light & Power, LLC. All rights reserved. US Patent No(s) 10,841,990; 10,847,959; other Patents Pending Metro Light & Power, LLC | 11 Smith St Englewood, NJ 07631 | T: 201-416-4160 | F: 208-979-4613 | info@metrolightandpower.com | www.metrolightandpower.com