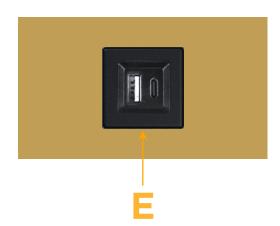

## E USB-A & USB-C (20W)

Distributed by

Mormax Company, Inc. 8 Westchester Plaza Elmsford, NY 10523

C 914-699-0101  $\square$  $\bar{\mathscr{O}}$ 

sales@mormax.com mormax.com

© 2024 Metro Light & Power, LLC. All rights reserved. US Patent No(s) 10,841,990; 10,847,959; other Patents Pending Metro Light & Power, LLC | 11 Smith St Englewood, NJ 07631 | T: 201-416-4160 | F: 208-979-4613 | info@metrolightandpower.com | www.metrolightandpower.com