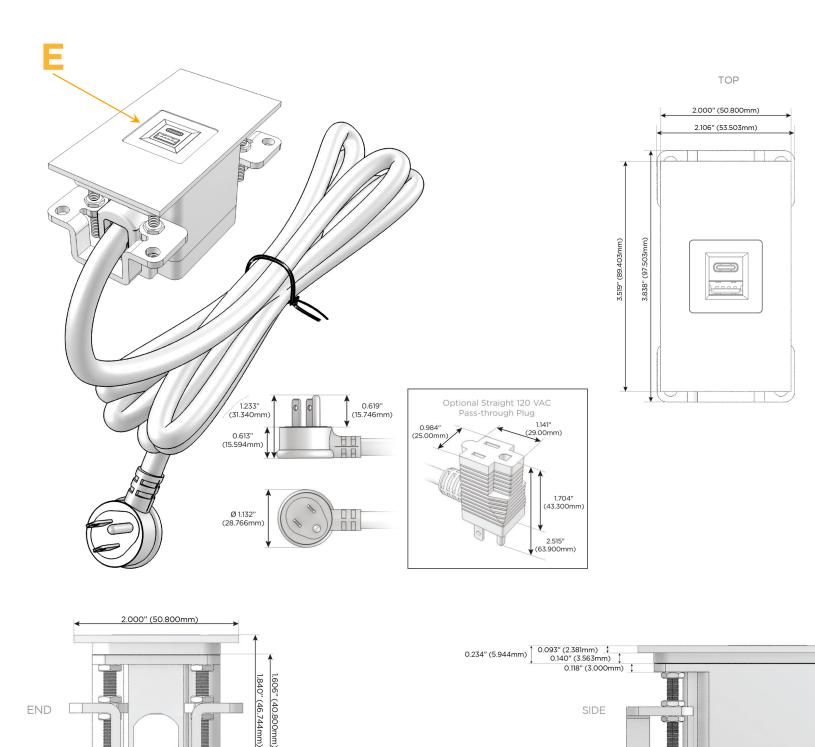

#### Plug:

Supplied with Low Profile Flat 45° Angle 120 VAC Plug

**Optional Standard Straight 120 VAC Plug** 

Optional Straight 120 VAC Pass-through Plug

- CLEAN, COMPACT DESIGN
- STREAMLINED
- LOW PROFILE
- SIDE-EXITING CORDS
- PLUG & PLAY
- 6' AC CORD & PLUG (FLAT PLUG STANDARD)
- CUSTOMIZABLE CONFIGURATIONS AND FINISHES
- UL LISTED FOR MOUNTING IN FURNITURE
- 15A

# Modules/Ports:

1.555" (39.503mm)

## E USB-A & USB-C (20W)

Distributed by

Mormax Company, Inc. 8 Westchester Plaza Elmsford, NY 10523

C 914-699-0101  $\square$  $\bar{\mathscr{O}}$ 

sales@mormax.com mormax.com

© 2024 Metro Light & Power, LLC. All rights reserved. US Patent No(s) 10,841,990; 10,847,959; other Patents Pending Metro Light & Power, LLC | 11 Smith St Englewood, NJ 07631 | T: 201-416-4160 | F: 208-979-4613 | info@metrolightandpower.com | www.metrolightandpower.com