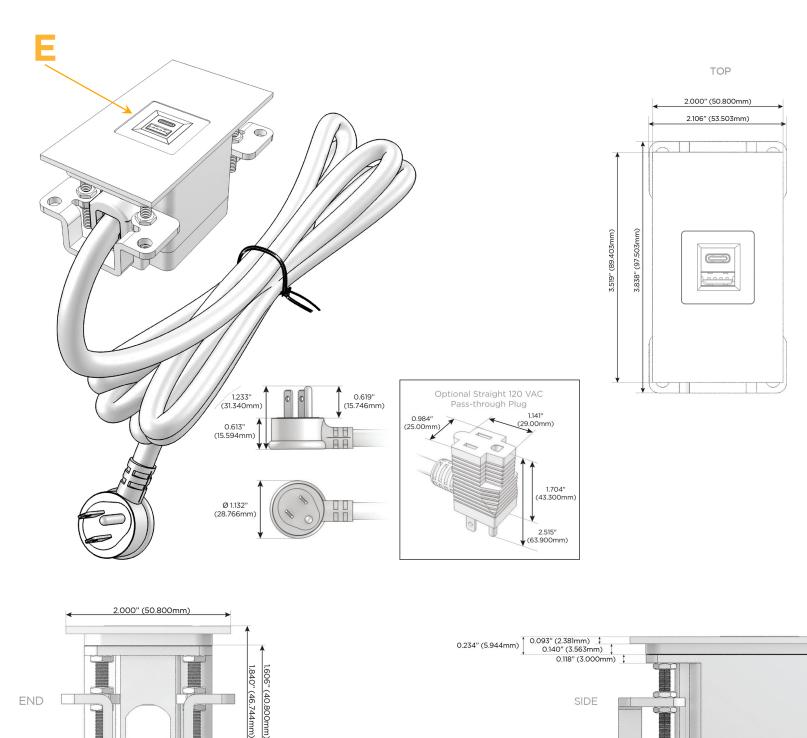

#### Plug:

Supplied with Low Profile Flat 45° Angle 120 VAC Plug

- **Optional Standard Straight 120 VAC Plug**
- Optional Straight 120 VAC Pass-through Plug

- CLEAN, COMPACT DESIGN
- STREAMLINED
- LOW PROFILE
- SIDE-EXITING CORDS
- PLUG & PLAY
- 6' AC CORD & PLUG (FLAT PLUG STANDARD)
- CUSTOMIZABLE CONFIGURATIONS AND FINISHES
- UL LISTED FOR MOUNTING IN FURNITURE
- 15A

### AC POWER & DATA CONNECTIVITY SOLUTION

M-POWER-1T-E-BRATP

Specs:

END

## E USB-A & USB-C (20W)

Distributed by

Mormax Company, Inc. 8 Westchester Plaza Elmsford, NY 10523

C 914-699-0101  $\square$  $\bar{\mathscr{O}}$ 

sales@mormax.com mormax.com

SIDE

WER DISTR

© 2024 Metro Light & Power, LLC. All rights reserved. US Patent No(s) 10,841,990; 10,847,959; other Patents Pending Metro Light & Power, LLC | 11 Smith St Englewood, NJ 07631 | T: 201-416-4160 | F: 208-979-4613 | info@metrolightandpower.com | www.metrolightandpower.com