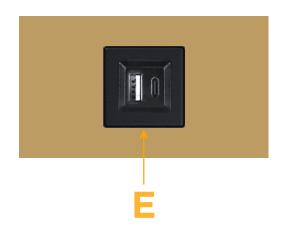

## E USB-A & USB-C (20W)

Distributed by

Mormax Company, Inc. 8 Westchester Plaza Elmsford, NY 10523

C 914-699-0101  $\square$  $\bar{\mathscr{O}}$ 

sales@mormax.com mormax.com

SIDE

WER DISTR

© 2024 Metro Light & Power, LLC. All rights reserved. US Patent No(s) 10,841,990; 10,847,959; other Patents Pending Metro Light & Power, LLC | 11 Smith St Englewood, NJ 07631 | T: 201-416-4160 | F: 208-979-4613 | info@metrolightandpower.com | www.metrolightandpower.com