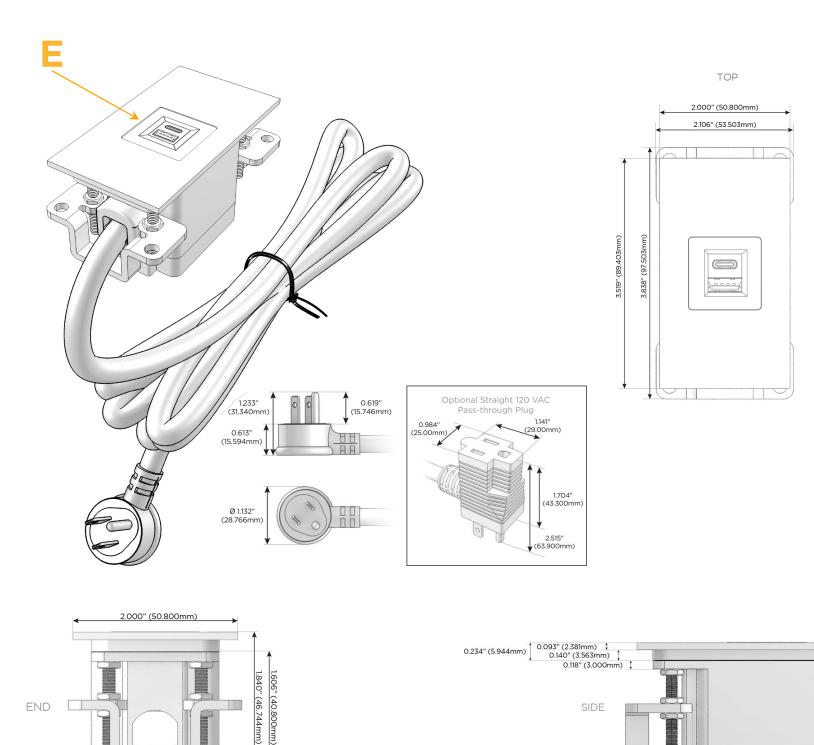

#### Plug:

Supplied with Low Profile Flat 45° Angle 120 VAC Plug

**Optional Standard Straight 120 VAC Plug** 

Optional Straight 120 VAC Pass-through Plug

- CLEAN, COMPACT DESIGN
- STREAMLINED
- LOW PROFILE
- SIDE-EXITING CORDS
- PLUG & PLAY
- 6' AC CORD & PLUG (FLAT PLUG STANDARD)
- CUSTOMIZABLE CONFIGURATIONS AND FINISHES
- UL LISTED FOR MOUNTING IN FURNITURE
- 15A

## Modules/Ports:

1.555" (39.503mm)

## E USB-A & USB-C (20W)

Distributed by

Mormax Company, Inc. 8 Westchester Plaza Elmsford, NY 10523

C 914-699-0101  $\square$  $\bar{\mathscr{O}}$ 

0.905" (23.000mm)

(VL C

LISTED E491161

WER DISTR