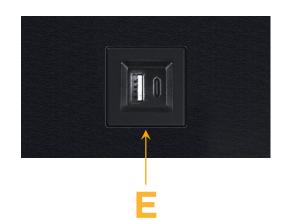

## E USB-A & USB-C (20W)

Distributed by

Mormax Company, Inc. 8 Westchester Plaza Elmsford, NY 10523 §914-699-0101
Sales@mormax.com
𝑉

WER DISTR

© 2024 Metro Light & Power, LLC. All rights reserved. US Patent No(s) 10,841,990; 10,847,959; other Patents Pending Metro Light & Power, LLC | 11 Smith St Englewood, NJ 07631 | T: 201-416-4160 | F: 208-979-4613 | info@metrolightandpower.com | www.metrolightandpower.com