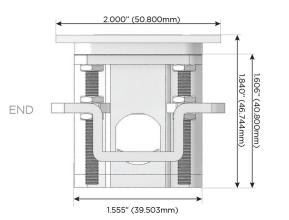

RJ 12
- X Switched AC
- 3-Way Switch (Low Voltage) Y
- V USB-C (45W High Speed Charging Port)
- S USB-C (25W High Speed Charging Port)
- R Switched AC (Rocker Switch)
- D Dimmer Switch

#### Plug:

Supplied with Low Profile Flat 45° Angle 120 VAC Plug

- **Optional Standard Straight 120 VAC Plug**
- Optional Straight 120 VAC Pass-through Plug

- CLEAN, COMPACT DESIGN
- STREAMLINED
- LOW PROFILE
- SIDE-EXITING CORDS
- PLUG & PLAY
- 6' AC CORD & PLUG (FLAT PLUG STANDARD)
- CUSTOMIZABLE CONFIGURATIONS AND FINISHES
- UL LISTED FOR MOUNTING IN FURNITURE
- 15A





### AC POWER & DATA CONNECTIVITY SOLUTION

M-POWER-1T-E-B2ATP

Specs:

### Modules/Ports:

## E USB-A & USB-C (20W)

Distributed by



Mormax Company, Inc. 8 Westchester Plaza Elmsford, NY 10523 §914-699-0101
Sales@mormax.com
𝑉









WER DISTR

© 2024 Metro Light & Power, LLC. All rights reserved. US Patent No(s) 10,841,990; 10,847,959; other Patents Pending Metro Light & Power, LLC | 11 Smith St Englewood, NJ 07631 | T: 201-416-4160 | F: 208-979-4613 | info@metrolightandpower.com | www.metrolightandpower.com