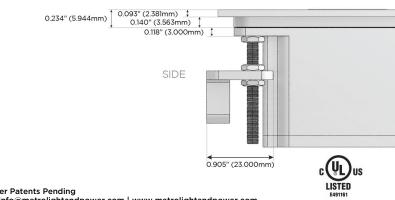

J 12
- X Switched AC
- 3-Way Switch (Low Voltage) Y
- V USB-C (45W High Speed Charging Port)
- S USB-C (25W High Speed Charging Port)
- R Switched AC (Rocker Switch)
- D Dimmer Switch

#### Plug:

Supplied with Low Profile Flat 45° Angle 120 VAC Plug

- **Optional Standard Straight 120 VAC Plug**
- Optional Straight 120 VAC Pass-through Plug

- CLEAN, COMPACT DESIGN
- STREAMLINED
- LOW PROFILE
- SIDE-EXITING CORDS
- PLUG & PLAY
- 6' AC CORD & PLUG (FLAT PLUG STANDARD)
- CUSTOMIZABLE CONFIGURATIONS AND FINISHES
- UL LISTED FOR MOUNTING IN FURNITURE
- 15A





### AC POWER & DATA CONNECTIVITY SOLUTION

M-POWER-1T-E-B2ATP

Specs:

### Modules/Ports:

## E USB-A & USB-C (20W)

Distributed by



Mormax Company, Inc. 8 Westchester Plaza Elmsford, NY 10523 §914-699-0101
Sales@mormax.com
𝑉









WER DISTR

© 2024 Metro Light & Power, LLC. All rights reserved. US Patent No(s) 10,841,990; 10,847,959; other Patents Pending Metro Light & Power, LLC | 11 Smith St Englewood, NJ 07631 | T: 201-416-4160 | F: 208-979-4613 | info@metrolightandpower.com | www.metrolightandpower.com