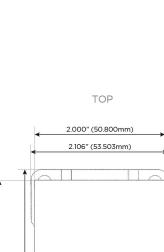

#### Plug:

Supplied with Low Profile Flat 45° Angle 120 VAC Plug

- **Optional Standard Straight 120 VAC Plug**
- Optional Straight 120 VAC Pass-through Plug

- CLEAN, COMPACT DESIGN
- STREAMLINED
- LOW PROFILE
- SIDE-EXITING CORDS
- PLUG & PLAY
- 6' AC CORD & PLUG (FLAT PLUG STANDARD)
- CUSTOMIZABLE CONFIGURATIONS AND FINISHES
- UL LISTED FOR MOUNTING IN FURNITURE
- 15A