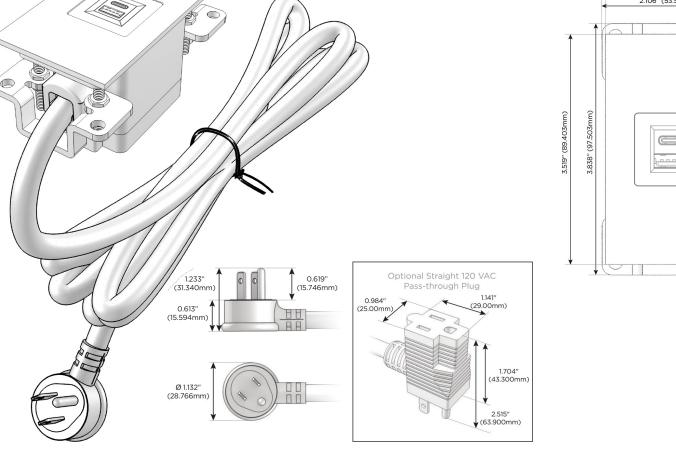

#### Plug:

Supplied with Low Profile Flat 45° Angle 120 VAC Plug

- **Optional Standard Straight 120 VAC Plug**
- Optional Straight 120 VAC Pass-through Plug

- CLEAN, COMPACT DESIGN
- STREAMLINED
- LOW PROFILE
- SIDE-EXITING CORDS
- PLUG & PLAY
- 6' AC CORD & PLUG (FLAT PLUG STANDARD)
- CUSTOMIZABLE CONFIGURATIONS AND FINISHES
- UL LISTED FOR MOUNTING IN FURNITURE
- 15A