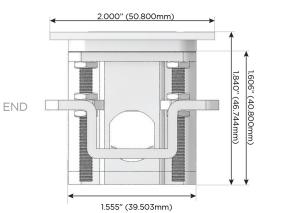

y Switch (Low Voltage) Y
- V USB-C (45W High Speed Charging Port)
- S USB-C (25W High Speed Charging Port)
- R Switched AC (Rocker Switch)
- D Dimmer Switch

#### Plug:

Supplied with Low Profile Flat 45° Angle 120 VAC Plug

- **Optional Standard Straight 120 VAC Plug**
- Optional Straight 120 VAC Pass-through Plug

- CLEAN, COMPACT DESIGN
- STREAMLINED
- LOW PROFILE
- SIDE-EXITING CORDS
- PLUG & PLAY
- 6' AC CORD & PLUG (FLAT PLUG STANDARD)
- CUSTOMIZABLE CONFIGURATIONS AND FINISHES
- UL LISTED FOR MOUNTING IN FURNITURE
- 15A





## AC POWER & DATA CONNECTIVITY SOLUTION

M-POWER-1T-A-MATP

Specs:

## Modules/Ports:

# A Tamper Resistant AC Receptacle

Distributed by



Mormax Company, Inc. 8 Westchester Plaza Elmsford, NY 10523

C 914-699-0101  $\square$ 

sales@mormax.com mormax.com







WER DISTR

© 2024 Metro Light & Power, LLC. All rights reserved. US Patent No(s) 10,841,990; 10,847,959; other Patents Pending Metro Light & Power, LLC | 11 Smith St Englewood, NJ 07631 | T: 201-416-4160 | F: 208-979-4613 | info@metrolightandpower.com | www.metrolightandpower.com