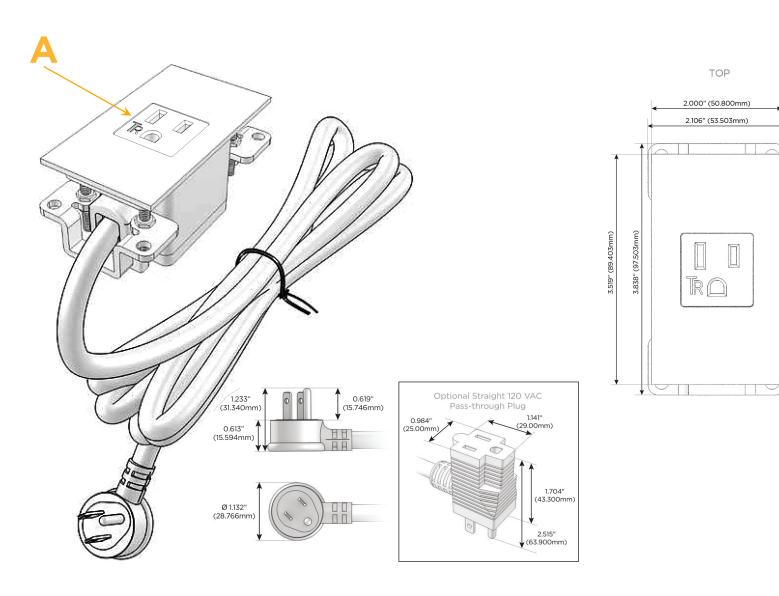

#### Plug:

Supplied with Low Profile Flat 45° Angle 120 VAC Plug

- **Optional Standard Straight 120 VAC Plug**
- Optional Straight 120 VAC Pass-through Plug

- CLEAN, COMPACT DESIGN
- STREAMLINED
- LOW PROFILE
- SIDE-EXITING CORDS
- PLUG & PLAY
- 6' AC CORD & PLUG (FLAT PLUG STANDARD)
- CUSTOMIZABLE CONFIGURATIONS AND FINISHES
- UL LISTED FOR MOUNTING IN FURNITURE
- 15A

## AC POWER & DATA CONNECTIVITY SOLUTION

M-POWER-1T-A-MATP

Specs: