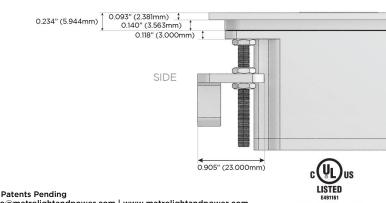

Switch (Low Voltage) Y
- V USB-C (45W High Speed Charging Port)
- S USB-C (25W High Speed Charging Port)
- R Switched AC (Rocker Switch)
- D Dimmer Switch

#### Plug:

Supplied with Low Profile Flat 45° Angle 120 VAC Plug

- **Optional Standard Straight 120 VAC Plug**
- Optional Straight 120 VAC Pass-through Plug

- CLEAN, COMPACT DESIGN
- STREAMLINED
- LOW PROFILE
- SIDE-EXITING CORDS
- PLUG & PLAY
- 6' AC CORD & PLUG (FLAT PLUG STANDARD)
- CUSTOMIZABLE CONFIGURATIONS AND FINISHES
- UL LISTED FOR MOUNTING IN FURNITURE
- 15A





## AC POWER & DATA CONNECTIVITY SOLUTION

M-POWER-1T-A-MATP

Specs:

## Modules/Ports:

# A Tamper Resistant AC Receptacle

Distributed by



Mormax Company, Inc. 8 Westchester Plaza Elmsford, NY 10523

C 914-699-0101  $\square$ 

sales@mormax.com mormax.com







WER DISTR

© 2024 Metro Light & Power, LLC. All rights reserved. US Patent No(s) 10,841,990; 10,847,959; other Patents Pending Metro Light & Power, LLC | 11 Smith St Englewood, NJ 07631 | T: 201-416-4160 | F: 208-979-4613 | info@metrolightandpower.com | www.metrolightandpower.com