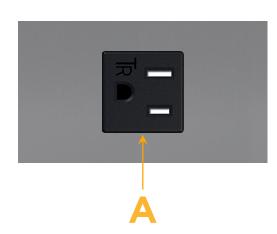

# A Tamper Resistant AC Receptacle

Distributed by

Mormax Company, Inc. 8 Westchester Plaza Elmsford, NY 10523

C 914-699-0101  $\square$ 

sales@mormax.com mormax.com

WER DISTR

© 2024 Metro Light & Power, LLC. All rights reserved. US Patent No(s) 10,841,990; 10,847,959; other Patents Pending Metro Light & Power, LLC | 11 Smith St Englewood, NJ 07631 | T: 201-416-4160 | F: 208-979-4613 | info@metrolightandpower.com | www.metrolightandpower.com