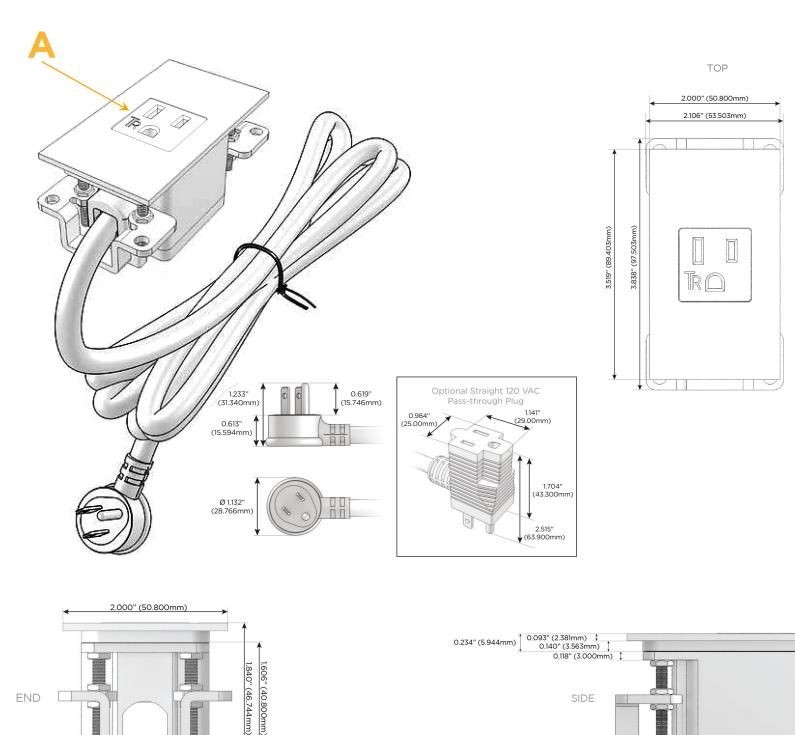

# AC POWER & DATA CONNECTIVITY SOLUTION

M-POWER-1T-A-CUATP

Specs:

END

#### Plug:

Supplied with Low Profile Flat 45° Angle 120 VAC Plug

- **Optional Standard Straight 120 VAC Plug**
- Optional Straight 120 VAC Pass-through Plug

- CLEAN, COMPACT DESIGN
- STREAMLINED
- LOW PROFILE
- SIDE-EXITING CORDS
- PLUG & PLAY
- 6' AC CORD & PLUG (FLAT PLUG STANDARD)
- CUSTOMIZABLE CONFIGURATIONS AND FINISHES
- UL LISTED FOR MOUNTING IN FURNITURE
- 15A

## Module/Port Options:

- **Tamper Resistant AC Receptacle** Α
- USB-A & USB-C (20W) Е
- Double USB-A (Fast Charging Ports 18W) M
- HDMI H.
- CAT 6 6
- 12 RJ 12
- X Switched AC
- 3-Way Switch (Low Voltage) Y
- V USB-C (45W High Speed Charging Port)
- S USB-C (25W High Speed Charging Port)
- R Switched AC (Rocker Switch)
- D Dimmer Switch