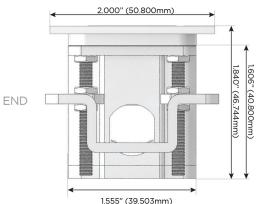

## AC POWER & DATA CONNECTIVITY SOLUTION

M-POWER-1T-A-BTP

Specs:

#### Plug:

Supplied with Low Profile Flat 45° Angle 120 VAC Plug

- **Optional Standard Straight 120 VAC Plug**
- Optional Straight 120 VAC Pass-through Plug

- CLEAN, COMPACT DESIGN
- STREAMLINED
- LOW PROFILE
- SIDE-EXITING CORDS
- PLUG & PLAY
- 6' AC CORD & PLUG (FLAT PLUG STANDARD)
- CUSTOMIZABLE CONFIGURATIONS AND FINISHES
- UL LISTED FOR MOUNTING IN FURNITURE
- 15A