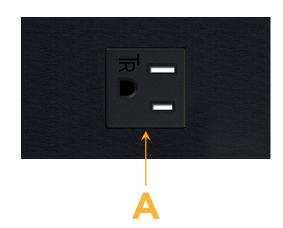

# A Tamper Resistant AC Receptacle

Distributed by

Mormax Company, Inc. 8 Westchester Plaza Elmsford, NY 10523

C 914-699-0101  $\square$ 

sales@mormax.com mormax.com

WER DISTR

© 2024 Metro Light & Power, LLC. All rights reserved. US Patent No(s) 10,841,990; 10,847,959; other Patents Pending Metro Light & Power, LLC | 11 Smith St Englewood, NJ 07631 | T: 201-416-4160 | F: 208-979-4613 | info@metrolightandpower.com | www.metrolightandpower.com

#### Module/Port Options:

- **Tamper Resistant AC Receptacle** Α
- USB-A & USB-C (20W) Е
- Double USB-A (Fast Charging Ports 18W) Μ
- HDMI H.
- CAT 6 6
- 12 RJ 12
- X Switched AC
- 3-Way Switch (Low Voltage) Y
- V USB-C (45W High Speed Charging Port)
- S USB-C (25W High Speed Charging Port)
- R Switched AC (Rocker Switch)
- D Dimmer Switch