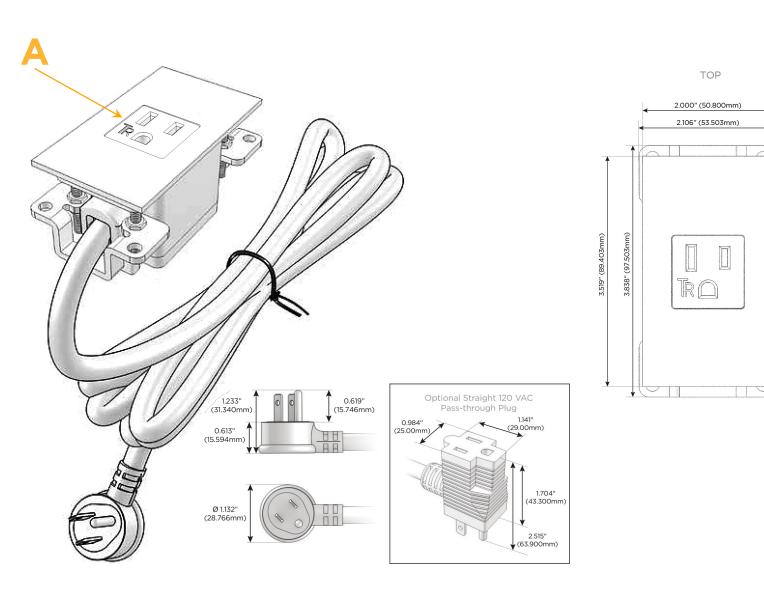

## AC POWER & DATA CONNECTIVITY SOLUTION

M-POWER-1T-A-BTP

Specs:

#### Plug:

Supplied with Low Profile Flat 45° Angle 120 VAC Plug

- **Optional Standard Straight 120 VAC Plug**
- Optional Straight 120 VAC Pass-through Plug

- CLEAN, COMPACT DESIGN
- STREAMLINED
- LOW PROFILE
- SIDE-EXITING CORDS
- PLUG & PLAY
- 6' AC CORD & PLUG (FLAT PLUG STANDARD)
- CUSTOMIZABLE CONFIGURATIONS AND FINISHES
- UL LISTED FOR MOUNTING IN FURNITURE
- 15A

#### Module/Port Options:

- **Tamper Resistant AC Receptacle** Α
- USB-A & USB-C (20W) Е
- Double USB-A (Fast Charging Ports 18W) Μ
- HDMI H.
- CAT 6 6
- 12 RJ 12
- X Switched AC
- 3-Way Switch (Low Voltage) Y
- V USB-C (45W High Speed Charging Port)
- S USB-C (25W High Speed Charging Port)
- R Switched AC (Rocker Switch)
- D Dimmer Switch

#### Modules/Ports: