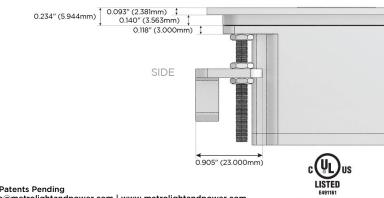

## AC POWER & DATA CONNECTIVITY SOLUTION

M-POWER-1T-A-BTP

Specs:

#### Plug:

Supplied with Low Profile Flat 45° Angle 120 VAC Plug

- **Optional Standard Straight 120 VAC Plug**
- Optional Straight 120 VAC Pass-through Plug

- CLEAN, COMPACT DESIGN
- STREAMLINED
- LOW PROFILE
- SIDE-EXITING CORDS
- PLUG & PLAY
- 6' AC CORD & PLUG (FLAT PLUG STANDARD)
- CUSTOMIZABLE CONFIGURATIONS AND FINISHES
- UL LISTED FOR MOUNTING IN FURNITURE
- 15A