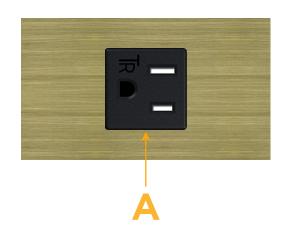

# A Tamper Resistant AC Receptacle

Distributed by

Mormax Company, Inc. 8 Westchester Plaza Elmsford, NY 10523

C 914-699-0101  $\square$ 

sales@mormax.com mormax.com

WER DISTR

© 2024 Metro Light & Power, LLC. All rights reserved. US Patent No(s) 10,841,990; 10,847,959; other Patents Pending Metro Light & Power, LLC | 11 Smith St Englewood, NJ 07631 | T: 201-416-4160 | F: 208-979-4613 | info@metrolightandpower.com | www.metrolightandpower.com

### Module/Port Options:

- **Tamper Resistant AC Receptacle** Α
- USB-A & USB-C (20W) Е
- Double USB-A (Fast Charging Ports 18W) Μ
- HDMI H.
- CAT 6 6
- 12 RJ 12
- X Switched AC
- 3-Way Switch (Low Voltage) Y
- V USB-C (45W High Speed Charging Port)
- S USB-C (25W High Speed Charging Port)
- R Switched AC (Rocker Switch)
- D Dimmer Switch