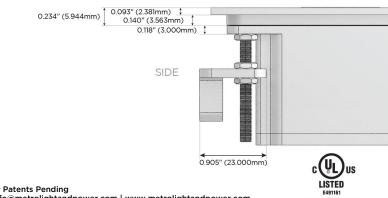

itch (Low Voltage) Y
- V USB-C (45W High Speed Charging Port)
- S USB-C (25W High Speed Charging Port)
- R Switched AC (Rocker Switch)
- D Dimmer Switch

#### Plug:

Supplied with Low Profile Flat 45° Angle 120 VAC Plug

- **Optional Standard Straight 120 VAC Plug**
- Optional Straight 120 VAC Pass-through Plug

- CLEAN, COMPACT DESIGN
- STREAMLINED
- LOW PROFILE
- SIDE-EXITING CORDS
- PLUG & PLAY
- 6' AC CORD & PLUG (FLAT PLUG STANDARD)
- CUSTOMIZABLE CONFIGURATIONS AND FINISHES
- UL LISTED FOR MOUNTING IN FURNITURE
- 15A





## AC POWER & DATA CONNECTIVITY SOLUTION

M-POWER-1T-A-BRAATP

Specs:

## Modules/Ports:

# A Tamper Resistant AC Receptacle

Distributed by



Mormax Company, Inc. 8 Westchester Plaza Elmsford, NY 10523

C 914-699-0101  $\square$ 

sales@mormax.com mormax.com







WER DISTR

© 2024 Metro Light & Power, LLC. All rights reserved. US Patent No(s) 10,841,990; 10,847,959; other Patents Pending Metro Light & Power, LLC | 11 Smith St Englewood, NJ 07631 | T: 201-416-4160 | F: 208-979-4613 | info@metrolightandpower.com | www.metrolightandpower.com