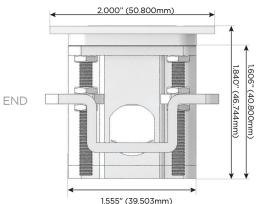

Switch (Low Voltage) Y
- V USB-C (45W High Speed Charging Port)
- S USB-C (25W High Speed Charging Port)
- R Switched AC (Rocker Switch)
- D Dimmer Switch

#### Plug:

Supplied with Low Profile Flat 45° Angle 120 VAC Plug

- **Optional Standard Straight 120 VAC Plug**
- Optional Straight 120 VAC Pass-through Plug

- CLEAN, COMPACT DESIGN
- STREAMLINED
- LOW PROFILE
- SIDE-EXITING CORDS
- PLUG & PLAY
- 6' AC CORD & PLUG (FLAT PLUG STANDARD)
- CUSTOMIZABLE CONFIGURATIONS AND FINISHES
- UL LISTED FOR MOUNTING IN FURNITURE
- 15A





## AC POWER & DATA CONNECTIVITY SOLUTION

M-POWER-1T-A-BRAATP

Specs:

## Modules/Ports:

# A Tamper Resistant AC Receptacle

Distributed by



Mormax Company, Inc. 8 Westchester Plaza Elmsford, NY 10523

C 914-699-0101  $\square$ 

sales@mormax.com mormax.com







WER DISTR

© 2024 Metro Light & Power, LLC. All rights reserved. US Patent No(s) 10,841,990; 10,847,959; other Patents Pending Metro Light & Power, LLC | 11 Smith St Englewood, NJ 07631 | T: 201-416-4160 | F: 208-979-4613 | info@metrolightandpower.com | www.metrolightandpower.com