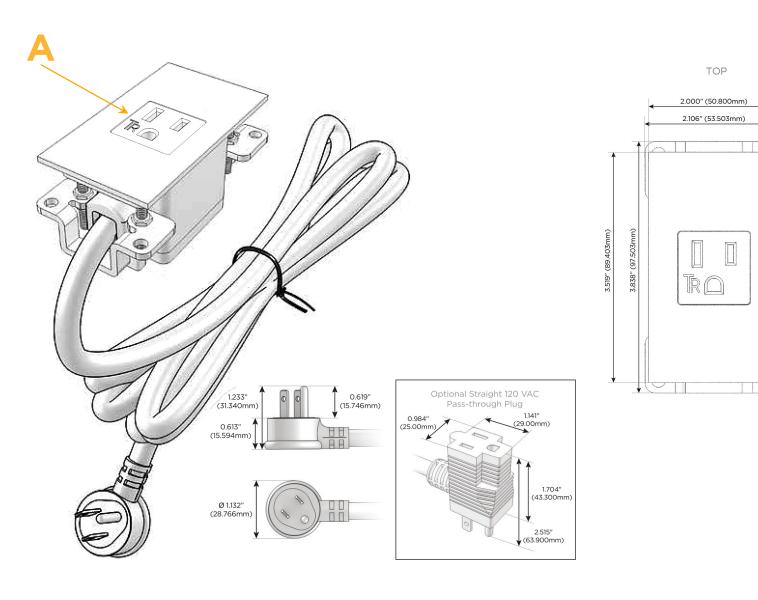

## AC POWER & DATA CONNECTIVITY SOLUTION

M-POWER-1T-A-BRAATP

Specs:

#### Plug:

Supplied with Low Profile Flat 45° Angle 120 VAC Plug

- **Optional Standard Straight 120 VAC Plug**
- Optional Straight 120 VAC Pass-through Plug

- CLEAN, COMPACT DESIGN
- STREAMLINED
- LOW PROFILE
- SIDE-EXITING CORDS
- PLUG & PLAY
- 6' AC CORD & PLUG (FLAT PLUG STANDARD)
- CUSTOMIZABLE CONFIGURATIONS AND FINISHES
- UL LISTED FOR MOUNTING IN FURNITURE
- 15A

# Trim Plate Finish: BRASS ANTIQUED (ABS)

Custom Finishes Available

M-POWER-1T-A-BRAATP