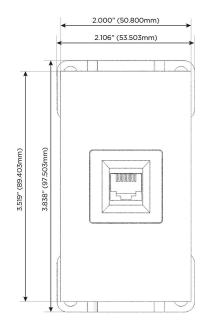

mormax.com

1.555" (39.503mm)

WER DISTR

© 2024 Metro Light & Power, LLC. All rights reserved. US Patent No(s) 10,841,990; 10,847,959; other Patents Pending Metro Light & Power, LLC | 11 Smith St Englewood, NJ 07631 | T: 201-416-4160 | F: 208-979-4613 | info@metrolightandpower.com | www.metrolightandpower.com