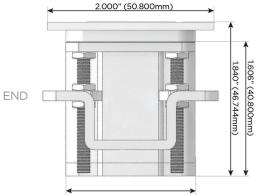

mormax.com

1.555" (39.503mm)

WER DISTR

© 2024 Metro Light & Power, LLC. All rights reserved. US Patent No(s) 10,841,990; 10,847,959; other Patents Pending Metro Light & Power, LLC | 11 Smith St Englewood, NJ 07631 | T: 201-416-4160 | F: 208-979-4613 | info@metrolightandpower.com | www.metrolightandpower.com