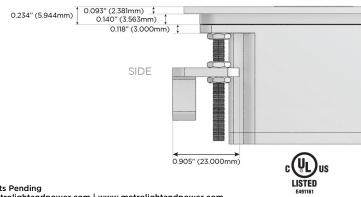

mormax.com

1.555" (39.503mm)

WER DISTR

© 2024 Metro Light & Power, LLC. All rights reserved. US Patent No(s) 10,841,990; 10,847,959; other Patents Pending Metro Light & Power, LLC | 11 Smith St Englewood, NJ 07631 | T: 201-416-4160 | F: 208-979-4613 | info@metrolightandpower.com | www.metrolightandpower.com