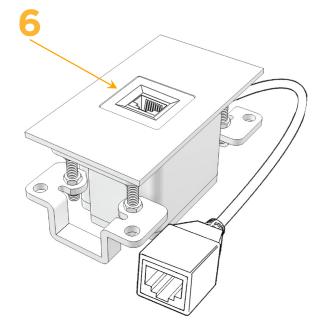

## AC POWER & DATA CONNECTIVITY SOLUTION

M-POWER-1T-6-WTP

Specs:

Modules/Ports: 6 CAT 6

Distributed by

Mormax Company, Inc. 8 Westchester Plaza Elmsford, NY 10523

C 914-699-0101 sales@mormax.com  $\square$  $\mathscr{S}$ 