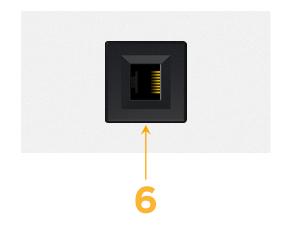

## AC POWER & DATA CONNECTIVITY SOLUTION

M-POWER-1T-6-WTP

Specs:

Modules/Ports: 6 CAT 6

Distributed by

Mormax Company, Inc. 8 Westchester Plaza Elmsford, NY 10523

C 914-699-0101 sales@mormax.com  $\square$  $\mathscr{S}$ 