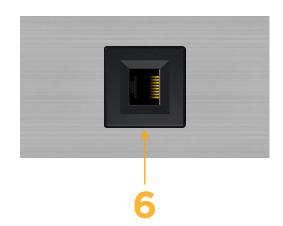

# AC POWER & DATA CONNECTIVITY SOLUTION

M-POWER-1T-6-SS4TP

Specs:

Modules/Ports: 6 CAT 6

Distributed by

Mormax Company, Inc. 8 Westchester Plaza Elmsford, NY 10523

C 914-699-0101 sales@mormax.com  $\square$  $\mathscr{S}$ 