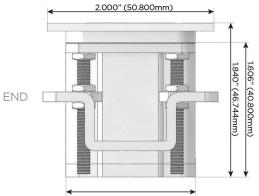

# AC POWER & DATA CONNECTIVITY SOLUTION

M-POWER-1T-6-SS4TP

Specs:

Modules/Ports: 6 CAT 6

Distributed by

Mormax Company, Inc. 8 Westchester Plaza Elmsford, NY 10523

C 914-699-0101 sales@mormax.com  $\square$  $\mathscr{S}$ 