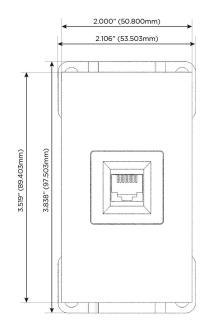

# AC POWER & DATA CONNECTIVITY SOLUTION

M-POWER-1T-6-SS4TP

Specs:

Modules/Ports: 6 CAT 6

Distributed by

Mormax Company, Inc. 8 Westchester Plaza Elmsford, NY 10523

C 914-699-0101 sales@mormax.com  $\square$  $\mathscr{S}$ 