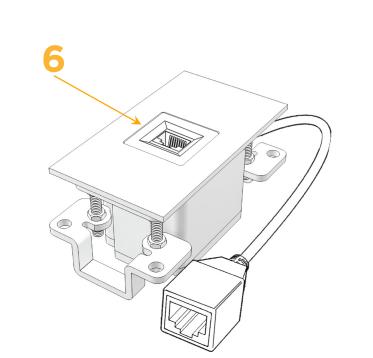

### Module/Port Options:

- A Tamper Resistant AC Receptacle
- E USB-A & USB-C (20W)
- M Double USB-A (Fast Charging Ports 18W)
- H HDMI
- 6 CAT 6
- 12 RJ 12
- X Switched AC
- Y 3-Way Switch (Low Voltage)
- V USB-C (45W High Speed Charging Port)
- S USB-C (25W High Speed Charging Port)
- R Switched AC (Rocker Switch)
- D Dimmer Switch

#### Plug:

Supplied with Low Profile Flat 45° Angle 120 VAC Plug

**Optional Standard Straight 120 VAC Plug** 

Optional Straight 120 VAC Pass-through Plug

- CLEAN, COMPACT DESIGN
- STREAMLINED
- LOW PROFILE
- SIDE-EXITING CORDS
- PLUG & PLAY
- 6' AC CORD & PLUG (FLAT PLUG STANDARD)
- CUSTOMIZABLE CONFIGURATIONS AND FINISHES
- UL LISTED FOR MOUNTING IN FURNITURE
- 15A