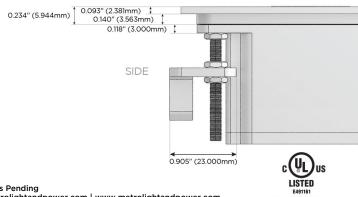

# AC POWER & DATA CONNECTIVITY SOLUTION

M-POWER-1T-6-SS4TP

Specs:

Modules/Ports: 6 CAT 6

Distributed by

Mormax Company, Inc. 8 Westchester Plaza Elmsford, NY 10523

C 914-699-0101 sales@mormax.com  $\square$  $\mathscr{S}$ 