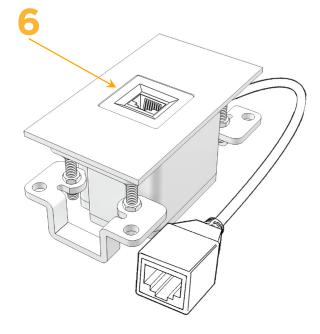

## Module/Port Options:

- **Tamper Resistant AC Receptacle** Α
- USB-A & USB-C (20W) Е
- Double USB-A (Fast Charging Ports 18W) Μ
- HDMI H.
- CAT 6 6
- 12 RJ 12
- X Switched AC
- 3-Way Switch (Low Voltage) Y
- V USB-C (45W High Speed Charging Port)
- S USB-C (25W High Speed Charging Port)
- R Switched AC (Rocker Switch)
- D Dimmer Switch

## AC POWER & DATA CONNECTIVITY SOLUTION

M-POWER-1T-6-SATP

Specs:

Modules/Ports: 6 CAT 6

Distributed by

Mormax Company, Inc. 8 Westchester Plaza Elmsford, NY 10523

C 914-699-0101 sales@mormax.com  $\square$  $\mathscr{S}$ 