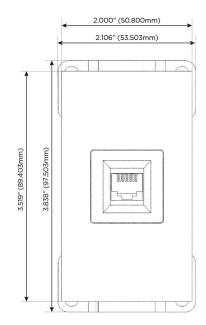

mormax.com

TOP

0.093" (2.381mm) 0.140" (3.563mm) 0.234" (5.944mm) 0.118" (3.000mm) SIDE 0.905" (23.000mm) (VL us c LISTED E491161

WER DISTR

© 2024 Metro Light & Power, LLC. All rights reserved. US Patent No(s) 10,841,990; 10,847,959; other Patents Pending Metro Light & Power, LLC | 11 Smith St Englewood, NJ 07631 | T: 201-416-4160 | F: 208-979-4613 | info@metrolightandpower.com | www.metrolightandpower.com