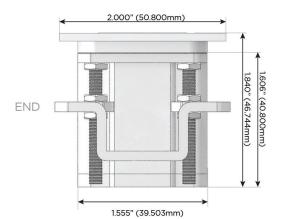

mormax.com

TOP

0.093" (2.381mm) 0.140" (3.563mm) 0.234" (5.944mm) 0.118" (3.000mm) SIDE 0.905" (23.000mm) (VL us c LISTED E491161

WER DISTR

© 2024 Metro Light & Power, LLC. All rights reserved. US Patent No(s) 10,841,990; 10,847,959; other Patents Pending Metro Light & Power, LLC | 11 Smith St Englewood, NJ 07631 | T: 201-416-4160 | F: 208-979-4613 | info@metrolightandpower.com | www.metrolightandpower.com