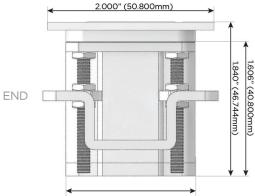

#### Plug:

Supplied with Low Profile Flat 45° Angle 120 VAC Plug

**Optional Standard Straight 120 VAC Plug** 

Optional Straight 120 VAC Pass-through Plug

- CLEAN, COMPACT DESIGN
- STREAMLINED
- LOW PROFILE
- SIDE-EXITING CORDS
- PLUG & PLAY
- 6' AC CORD & PLUG (FLAT PLUG STANDARD)
- CUSTOMIZABLE CONFIGURATIONS AND FINISHES
- UL LISTED FOR MOUNTING IN FURNITURE
- 15A