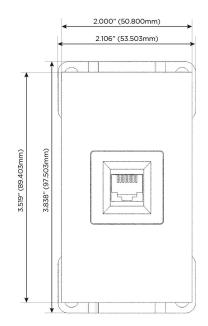

## AC POWER & DATA CONNECTIVITY SOLUTION

M-POWER-1T-6-CTP

Specs:

Modules/Ports:

6 CAT 6

Distributed by

Mormax Company, Inc. 8 Westchester Plaza Elmsford, NY 10523

C  $\square$  $\mathscr{S}$ 