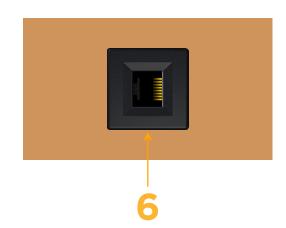

## AC POWER & DATA CONNECTIVITY SOLUTION

M-POWER-1T-6-CTP

Specs:

Modules/Ports:

6 CAT 6

Distributed by

Mormax Company, Inc. 8 Westchester Plaza Elmsford, NY 10523

C  $\square$  $\mathscr{S}$ 