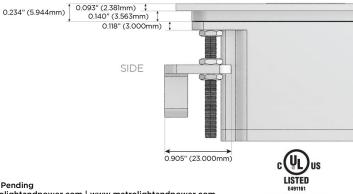

## AC POWER & DATA CONNECTIVITY SOLUTION

M-POWER-1T-6-CTP

Specs:

Modules/Ports:

6 CAT 6

Distributed by

Mormax Company, Inc. 8 Westchester Plaza Elmsford, NY 10523

C  $\square$  $\mathscr{S}$ 