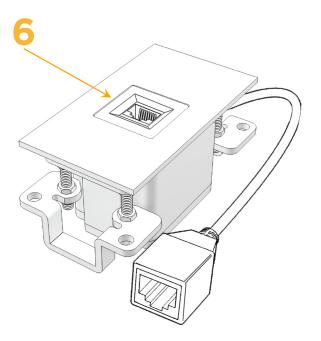

### Module/Port Options:

- **Tamper Resistant AC Receptacle** Α
- USB-A & USB-C (20W) Е
- Double USB-A (Fast Charging Ports 18W) Μ
- HDMI H.
- CAT 6 6
- 12 RJ 12
- X Switched AC
- 3-Way Switch (Low Voltage) Y
- V USB-C (45W High Speed Charging Port)
- S USB-C (25W High Speed Charging Port)
- R Switched AC (Rocker Switch)
- D Dimmer Switch

#### Plug:

Supplied with Low Profile Flat 45° Angle 120 VAC Plug

**Optional Standard Straight 120 VAC Plug** 

Optional Straight 120 VAC Pass-through Plug

- CLEAN, COMPACT DESIGN
- STREAMLINED
- LOW PROFILE
- SIDE-EXITING CORDS
- PLUG & PLAY
- 6' AC CORD & PLUG (FLAT PLUG STANDARD)
- CUSTOMIZABLE CONFIGURATIONS AND FINISHES
- UL LISTED FOR MOUNTING IN FURNITURE
- 15A