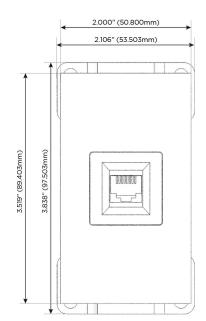

# AC POWER & DATA CONNECTIVITY SOLUTION

M-POWER-1T-6-BZATP

Specs:

Modules/Ports:

6 CAT 6

Map

Mormax Company, Inc. 8 Westchester Plaza Elmsford, NY 10523

C 914-699-0101  $\square$  $\mathscr{S}$ 