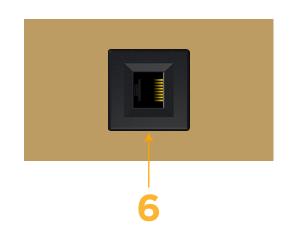

# AC POWER & DATA CONNECTIVITY SOLUTION

M-POWER-1T-6-BZATP

Specs:

Modules/Ports:

6 CAT 6

Map

Mormax Company, Inc. 8 Westchester Plaza Elmsford, NY 10523

C 914-699-0101  $\square$  $\mathscr{S}$ 