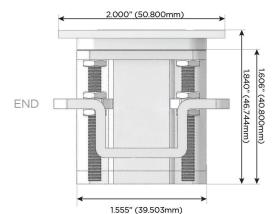

# AC POWER & DATA CONNECTIVITY SOLUTION

M-POWER-1T-6-BZATP

Specs:

Modules/Ports:

6 CAT 6

Map

Mormax Company, Inc. 8 Westchester Plaza Elmsford, NY 10523

C 914-699-0101  $\square$  $\mathscr{S}$ 