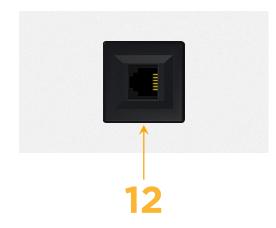

## Module/Port Options:

- **Tamper Resistant AC Receptacle** Α
- USB-A & USB-C (20W) Е
- Double USB-A (Fast Charging Ports 18W) Μ
- HDMI H.
- CAT 6 6
- 12 RJ 12
- X Switched AC
- 3-Way Switch (Low Voltage) Y
- V USB-C (45W High Speed Charging Port)
- S USB-C (25W High Speed Charging Port)
- R Switched AC (Rocker Switch)
- D Dimmer Switch

# AC POWER & DATA CONNECTIVITY SOLUTION

M-POWER-1T-12-WTP

Specs:

Modules/Ports: 12 RJ 12

Distributed by

Mormax Company, Inc. 8 Westchester Plaza Elmsford, NY 10523

C 914-699-0101  $\square$  $\mathscr{S}$ 

sales@mormax.com mormax.com