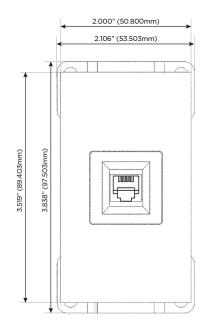

# AC POWER & DATA CONNECTIVITY SOLUTION

M-POWER-1T-12-WTP

Specs:

Modules/Ports: 12 RJ 12

Distributed by

Mormax Company, Inc. 8 Westchester Plaza Elmsford, NY 10523

C 914-699-0101  $\square$  $\mathscr{S}$ 

sales@mormax.com mormax.com