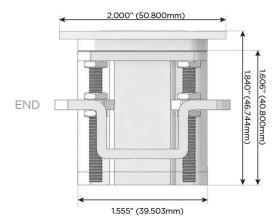

# AC POWER & DATA CONNECTIVITY SOLUTION

M-POWER-1T-12-WTP

Specs:

Modules/Ports: 12 RJ 12

Distributed by

Mormax Company, Inc. 8 Westchester Plaza Elmsford, NY 10523

C 914-699-0101  $\square$  $\mathscr{S}$ 

sales@mormax.com mormax.com