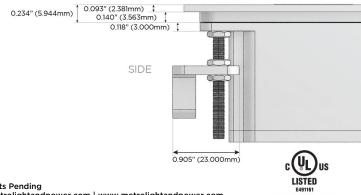

### Plug:

Supplied with Low Profile Flat 45° Angle 120 VAC Plug

- **Optional Standard Straight 120 VAC Plug**
- Optional Straight 120 VAC Pass-through Plug

- CLEAN, COMPACT DESIGN
- STREAMLINED
- LOW PROFILE
- SIDE-EXITING CORDS
- PLUG & PLAY
- 6' AC CORD & PLUG (FLAT PLUG STANDARD)
- CUSTOMIZABLE CONFIGURATIONS AND FINISHES
- UL LISTED FOR MOUNTING IN FURNITURE
- 15A

TOP

WER DISTR

© 2024 Metro Light & Power, LLC. All rights reserved. US Patent No(s) 10,841,990; 10,847,959; other Patents Pending Metro Light & Power, LLC | 11 Smith St Englewood, NJ 07631 | T: 201-416-4160 | F: 208-979-4613 | info@metrolightandpower.com | www.metrolightandpower.com