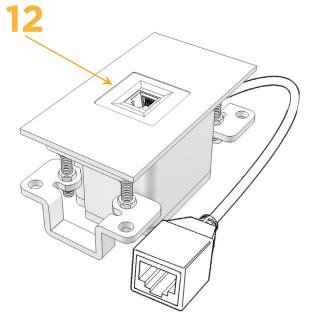

## AC POWER & DATA CONNECTIVITY SOLUTION

M-POWER-1T-12-CTP

Specs:

- Modules/Ports:
- 12 RJ 12

Distributed by

Mormax Company, Inc. 8 Westchester Plaza Elmsford, NY 10523

C 914-699-0101 sales@mormax.com  $\square$  $\mathscr{S}$ 