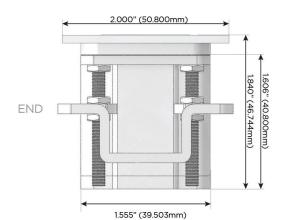

## AC POWER & DATA CONNECTIVITY SOLUTION

M-POWER-1T-12-CTP

Specs:

- Modules/Ports:
- 12 RJ 12

Distributed by

Mormax Company, Inc. 8 Westchester Plaza Elmsford, NY 10523

C 914-699-0101 sales@mormax.com  $\square$  $\mathscr{S}$ 