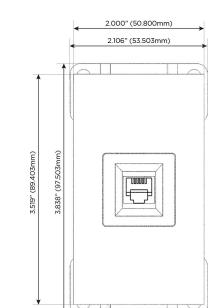

## AC POWER & DATA CONNECTIVITY SOLUTION

M-POWER-1T-12-CTP

Specs:

- Modules/Ports:
- 12 RJ 12

Distributed by

Mormax Company, Inc. 8 Westchester Plaza Elmsford, NY 10523

C 914-699-0101 sales@mormax.com  $\square$  $\mathscr{S}$ 