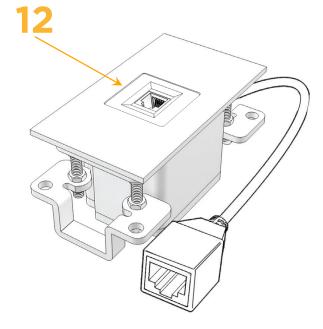

#### Module/Port Options:

- **Tamper Resistant AC Receptacle** Α
- USB-A & USB-C (20W) Е
- Double USB-A (Fast Charging Ports 18W) M
- HDMI H.
- CAT 6 6
- 12 RJ 12
- X Switched AC
- 3-Way Switch (Low Voltage) Y
- V USB-C (45W High Speed Charging Port)
- S USB-C (25W High Speed Charging Port)
- R Switched AC (Rocker Switch)
- D Dimmer Switch

# AC POWER & DATA CONNECTIVITY SOLUTION

M-POWER-1T-12-BZTP

Specs:

Modules/Ports: 12 RJ 12

Distributed by

Mormax Company, Inc. 8 Westchester Plaza Elmsford, NY 10523

C 914-699-0101 sales@mormax.com  $\square$  $\mathcal{S}$ 