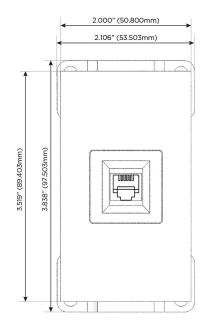

#### Module/Port Options:

- **Tamper Resistant AC Receptacle** Α
- USB-A & USB-C (20W) Е
- Double USB-A (Fast Charging Ports 18W) M
- HDMI H.
- CAT 6 6
- 12 RJ 12
- X Switched AC
- 3-Way Switch (Low Voltage) Y
- V USB-C (45W High Speed Charging Port)
- S USB-C (25W High Speed Charging Port)
- R Switched AC (Rocker Switch)
- D Dimmer Switch

# AC POWER & DATA CONNECTIVITY SOLUTION

M-POWER-1T-12-BZTP

Specs:

Modules/Ports: 12 RJ 12

Distributed by

Mormax Company, Inc. 8 Westchester Plaza Elmsford, NY 10523

C 914-699-0101 sales@mormax.com  $\square$  $\mathcal{S}$ 