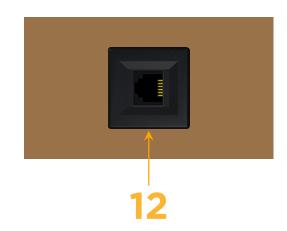

#### Module/Port Options:

- **Tamper Resistant AC Receptacle** Α
- USB-A & USB-C (20W) Е
- Double USB-A (Fast Charging Ports 18W) M
- HDMI H.
- CAT 6 6
- 12 RJ 12
- X Switched AC
- 3-Way Switch (Low Voltage) Y
- V USB-C (45W High Speed Charging Port)
- S USB-C (25W High Speed Charging Port)
- R Switched AC (Rocker Switch)
- D Dimmer Switch

# AC POWER & DATA CONNECTIVITY SOLUTION

M-POWER-1T-12-BZTP

Specs:

Modules/Ports: 12 RJ 12

Distributed by

Mormax Company, Inc. 8 Westchester Plaza Elmsford, NY 10523

C 914-699-0101 sales@mormax.com  $\square$  $\mathcal{S}$ 