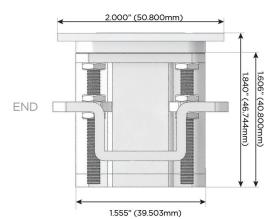

#### Module/Port Options:

- **Tamper Resistant AC Receptacle** Α
- USB-A & USB-C (20W) Е
- Double USB-A (Fast Charging Ports 18W) M
- HDMI H.
- CAT 6 6
- 12 RJ 12
- X Switched AC
- 3-Way Switch (Low Voltage) Y
- V USB-C (45W High Speed Charging Port)
- S USB-C (25W High Speed Charging Port)
- R Switched AC (Rocker Switch)
- D Dimmer Switch

# AC POWER & DATA CONNECTIVITY SOLUTION

M-POWER-1T-12-BZTP

Specs:

Modules/Ports: 12 RJ 12

Distributed by

Mormax Company, Inc. 8 Westchester Plaza Elmsford, NY 10523

C 914-699-0101 sales@mormax.com  $\square$  $\mathcal{S}$ 