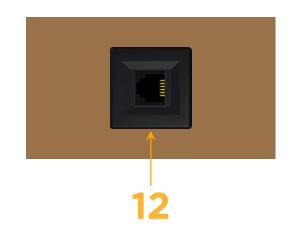

## Module/Port Options:

- A Tamper Resistant AC Receptacle
- E USB-A & USB-C (20W)
- M Double USB-A (Fast Charging Ports 18W)
- H HDMI
- 6 CAT 6
- 12 RJ 12
- X Switched AC
- Y 3-Way Switch (Low Voltage)
- V USB-C (45W High Speed Charging Port)
- S USB-C (25W High Speed Charging Port)
- R Switched AC (Rocker Switch)
- D Dimmer Switch

M-POWER-1T-12-BZ5ATP

Specs:

Modules/Ports: 12 RJ 12

Distributed by

Mormax Company, Inc. 8 Westchester Plaza Elmsford, NY 10523

nc. 🌭 91 🖂 sc 🖉 m

914-699-0101 sales@mormax.com mormax.com

ТОР