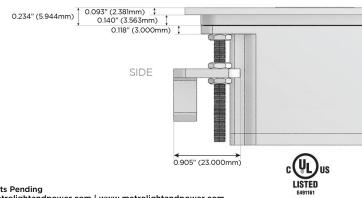

1.555" (39.503mm)

WER DISTR

© 2024 Metro Light & Power, LLC. All rights reserved. US Patent No(s) 10,841,990; 10,847,959; other Patents Pending Metro Light & Power, LLC | 11 Smith St Englewood, NJ 07631 | T: 201-416-4160 | F: 208-979-4613 | info@metrolightandpower.com | www.metrolightandpower.com