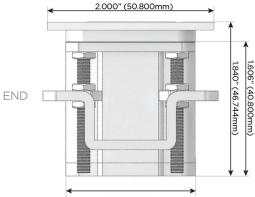

M-POWER-1T-12-BZ5ATP

Specs:

Modules/Ports: 12 RJ 12

Distributed by

Mormax Company, Inc. 8 Westchester Plaza Elmsford, NY 10523

nc. 🌭 91 🖂 sc 🖉 m

914-699-0101 sales@mormax.com mormax.com

ТОР