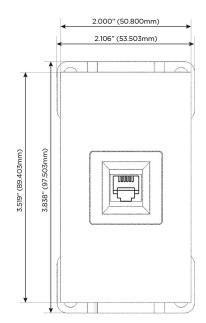

M-POWER-1T-12-BZ5ATP

Specs:

Modules/Ports: 12 RJ 12

Distributed by

Mormax Company, Inc. 8 Westchester Plaza Elmsford, NY 10523

nc. 🌭 91 🖂 sc 🖉 m

914-699-0101 sales@mormax.com mormax.com

ТОР