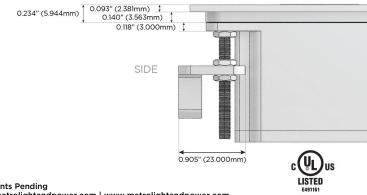

TOP

1.555" (39.503mm)

WER DISTR

© 2024 Metro Light & Power, LLC. All rights reserved. US Patent No(s) 10,841,990; 10,847,959; other Patents Pending Metro Light & Power, LLC | 11 Smith St Englewood, NJ 07631 | T: 201-416-4160 | F: 208-979-4613 | info@metrolightandpower.com | www.metrolightandpower.com