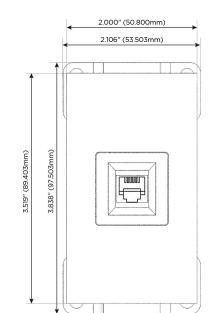

TOP

1.555" (39.503mm)

WER DISTR

© 2024 Metro Light & Power, LLC. All rights reserved. US Patent No(s) 10,841,990; 10,847,959; other Patents Pending Metro Light & Power, LLC | 11 Smith St Englewood, NJ 07631 | T: 201-416-4160 | F: 208-979-4613 | info@metrolightandpower.com | www.metrolightandpower.com