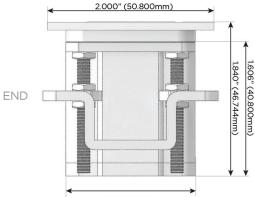

TOP

1.555" (39.503mm)

WER DISTR

© 2024 Metro Light & Power, LLC. All rights reserved. US Patent No(s) 10,841,990; 10,847,959; other Patents Pending Metro Light & Power, LLC | 11 Smith St Englewood, NJ 07631 | T: 201-416-4160 | F: 208-979-4613 | info@metrolightandpower.com | www.metrolightandpower.com