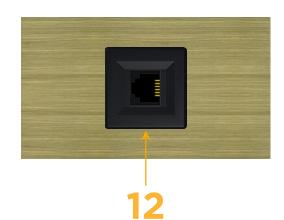

M-POWER-1T-12-BRAATP

Specs:

12 RJ 12

Modules/Ports:

Distributed by

Mormax Company, Inc. 8 Westchester Plaza Elmsford, NY 10523

C 914-699-0101  $\square$  $\mathscr{S}$ 

sales@mormax.com mormax.com

### Module/Port Options:

- **Tamper Resistant AC Receptacle** Α
- USB-A & USB-C (20W) Е
- Double USB-A (Fast Charging Ports 18W) Μ
- HDMI H.
- CAT 6 6
- 12 RJ 12
- X Switched AC
- 3-Way Switch (Low Voltage) Y
- V USB-C (45W High Speed Charging Port)
- S USB-C (25W High Speed Charging Port)
- R Switched AC (Rocker Switch)
- D Dimmer Switch