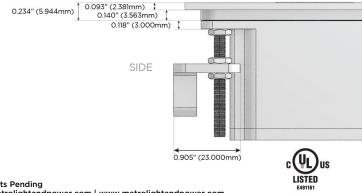

M-POWER-1T-12-APATP

Specs:

Modules/Ports: 12 RJ 12

Distributed by

Mormax Company, Inc. 8 Westchester Plaza Elmsford, NY 10523

C 914-699-0101  $\square$  $\mathscr{S}$ 

sales@mormax.com mormax.com

TOP

1.555" (39.503mm)

WER DISTR

© 2024 Metro Light & Power, LLC. All rights reserved. US Patent No(s) 10,841,990; 10,847,959; other Patents Pending Metro Light & Power, LLC | 11 Smith St Englewood, NJ 07631 | T: 201-416-4160 | F: 208-979-4613 | info@metrolightandpower.com | www.metrolightandpower.com