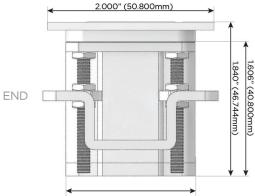

M-POWER-1T-12-APATP

Specs:

Modules/Ports: 12 RJ 12

Distributed by

Mormax Company, Inc. 8 Westchester Plaza Elmsford, NY 10523

C 914-699-0101  $\square$  $\mathscr{S}$ 

sales@mormax.com mormax.com

TOP