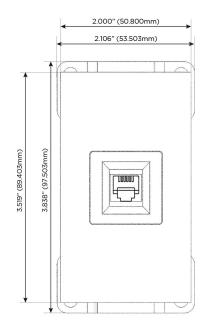

M-POWER-1T-12-APATP

Specs:

Modules/Ports: 12 RJ 12

Distributed by

Mormax Company, Inc. 8 Westchester Plaza Elmsford, NY 10523

C 914-699-0101  $\square$  $\mathscr{S}$ 

sales@mormax.com mormax.com

TOP