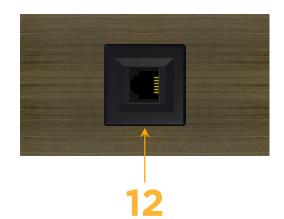

## Module/Port Options:

- A Tamper Resistant AC Receptacle
- E USB-A & USB-C (20W)
- M Double USB-A (Fast Charging Ports 18W)
- H HDMI
- 6 CAT 6
- 12 RJ 12
- X Switched AC
- Y 3-Way Switch (Low Voltage)
- V USB-C (45W High Speed Charging Port)
- S USB-C (25W High Speed Charging Port)
- R Switched AC (Rocker Switch)
- D Dimmer Switch

M-POWER-1T-12-APATP

Specs:

Modules/Ports: 12 RJ 12

Distributed by

Mormax Company, Inc. 8 Westchester Plaza Elmsford, NY 10523

C 914-699-0101  $\square$  $\mathscr{S}$ 

sales@mormax.com mormax.com

TOP