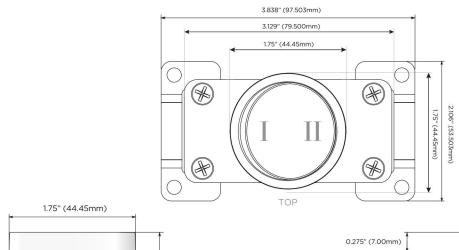

#### **Module/Port Options:**

- **Tamper Resistant AC Receptacle**
- USB-A & USB-C (20W)
- Double USB-A (Fast Charging Ports 18W)
- HDMI
- CAT 6
- **RJ 12**
- X Switched AC
- 3-Way Switch (Low Voltage)
- V USB-C (45W High Speed Charging Port)
- USB-C (25W High Speed Charging Port)
- Switched AC (Rocker Switch)