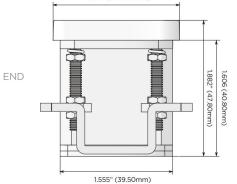

# 8 Westchester Plaza Elmsford, NY 10523

13 ft Connection Wire (connects the two outlets together)