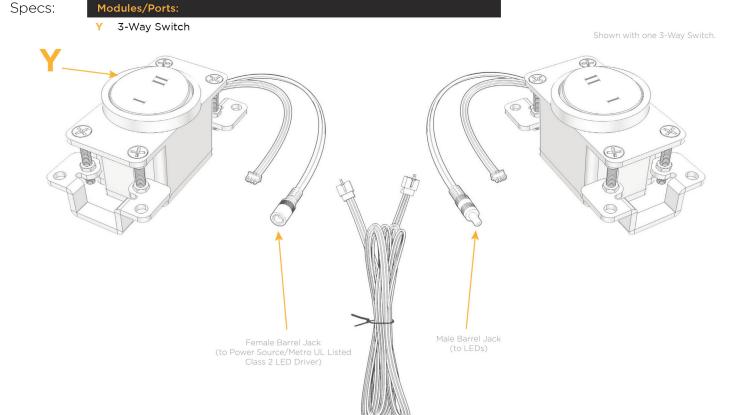

#### **Module/Port Options:**

- **Tamper Resistant AC Receptacle**
- USB-A & USB-C (20W)
- Double USB-A (Fast Charging Ports 18W)
- HDMI
- CAT 6
- **RJ 12**
- X Switched AC
- 3-Way Switch (Low Voltage)
- V USB-C (45W High Speed Charging Port)
- USB-C (25W High Speed Charging Port)
- Switched AC (Rocker Switch)

⚠ UL LISTED AND APPROVED FOR USE ONLY WITH METRO LIGHT & POWER'S UL LISTED LEDS & CLASS 2 UL LISTED LED DRIVERS

# 8 Westchester Plaza Elmsford, NY 10523

13 ft Connection Wire (connects the two outlets together)