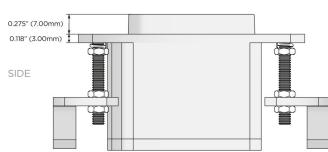

# 8 Westchester Plaza Elmsford, NY 10523

13 ft Connection Wire (connects the two outlets together)