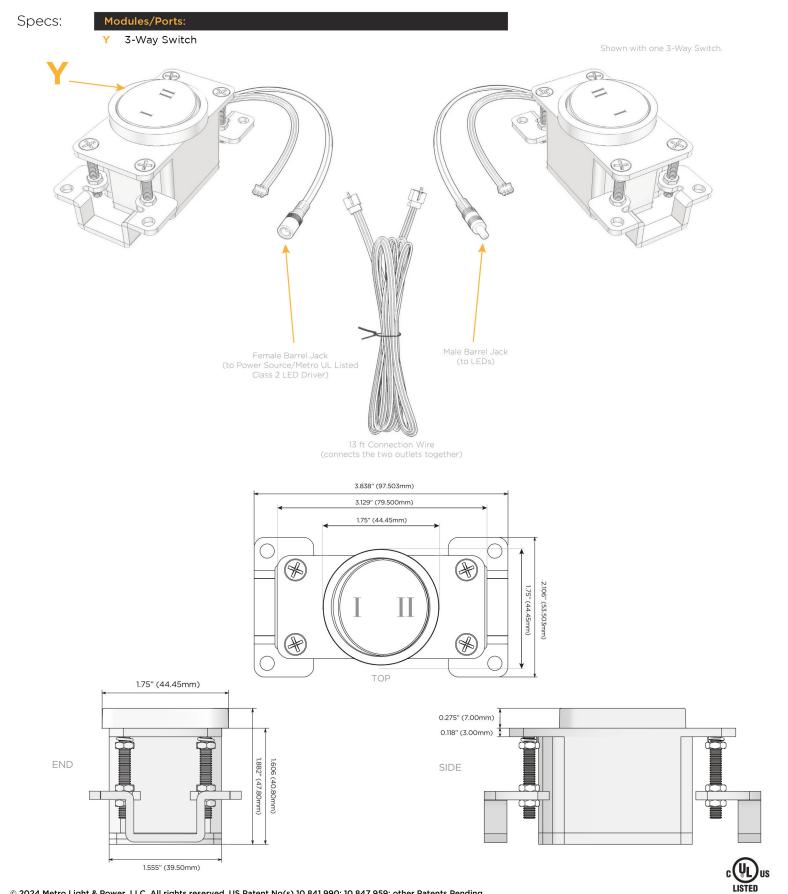

### Module/Port Options:

- A Tamper Resistant AC Receptacle
- E USB-A & USB-C (20W)
- M Double USB-A (Fast Charging Ports 18W)
- H HDMI
- 6 CAT 6
- 12 RJ 12
- X Switched AC
- Y 3-Way Switch (Low Voltage)
- V USB-C (45W High Speed Charging Port)
- S USB-C (25W High Speed Charging Port)
- R Switched AC (Rocker Switch)

UL LISTED AND APPROVED FOR USE ONLY WITH METRO LIGHT & POWER'S UL LISTED LEDS & CLASS 2 UL LISTED LED DRIVERS