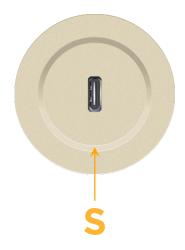

## **Module/Port Options:**

- A Tamper Resistant AC Receptacle
- E USB-A & USB-C (20W)
- M Double USB-A (Fast Charging Ports 18W)
- H HDMI
- 6 CAT 6
- 12 RJ 12
- X Switched AC
- Y 3-Way Switch (Low Voltage)
- V USB-C (45W High Speed Charging Port)
- S USB-C (25W High Speed Charging Port)
- R Switched AC (Rocker Switch)

8 Westchester Plaza Elmsford, NY 10523

Specs:

Modules/Ports:

S USB-C (25W High Speed Charging Port)

1 141"

(29.00mm)

2.515" (63.900mm)