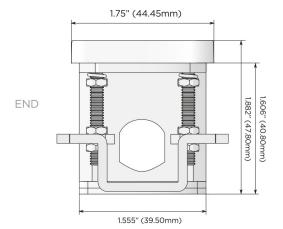

### AC POWER & DATA CONNECTIVITY SOLUTION

M-POWER-1TT2-S-T2RNDAB

Distributed by

Mormax Company, Inc.

914-699-0101

2.106" (53.503mm) 1.75" (44.45mm)

mormax.com

sales@mormax.com

8 Westchester Plaza Elmsford, NY 10523

Specs:

Modules/Ports:

S USB-C (25W High Speed Charging Port)

1 141"

(29.00mm)

2.515" (63.900mm)