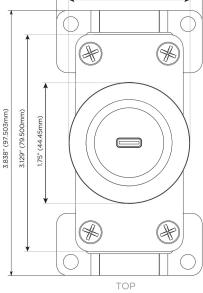

### AC POWER & DATA CONNECTIVITY SOLUTION

M-POWER-1TT2-S-T2RNDAB

Distributed by

Mormax Company, Inc.

914-699-0101

2.106" (53.503mm) 1.75" (44.45mm)

mormax.com

sales@mormax.com

8 Westchester Plaza Elmsford, NY 10523

Specs:

Modules/Ports:

S USB-C (25W High Speed Charging Port)

1 141"

(29.00mm)

2.515" (63.900mm)