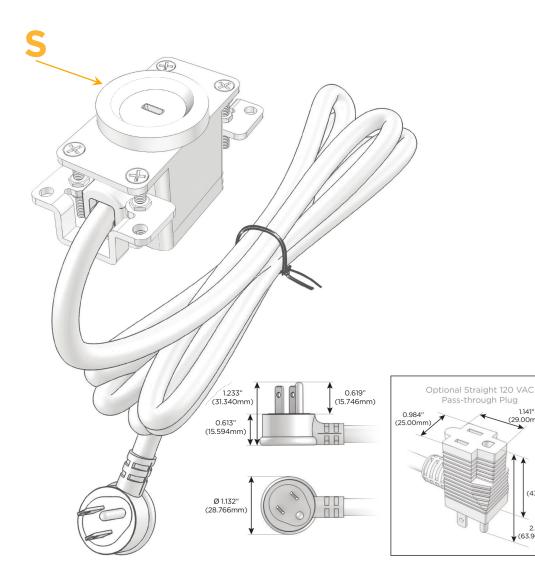

# Plug:

Supplied with Low Profile Flat 45° Angle 120 VAC Plug

Optional Standard Straight 120 VAC Plug

Optional Straight 120 VAC Pass-through Plug

- CLEAN, COMPACT DESIGN
- STREAMLINED
- LOW PROFILE
- SIDE-EXITING CORDS
- PLUG & PLAY
- 6' AC CORD & PLUG (FLAT PLUG STANDARD)
- CUSTOMIZABLE CONFIGURATIONS AND FINISHES
- . UL LISTED FOR MOUNTING IN FURNITURE
- 15A

8 Westchester Plaza Elmsford, NY 10523

Specs:

Modules/Ports:

S USB-C (25W High Speed Charging Port)

1 141"

(29.00mm)

2.515" (63.900mm)