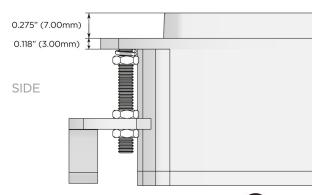

### AC POWER & DATA CONNECTIVITY SOLUTION

M-POWER-1TT2-S-T2RNDAB

Distributed by

Mormax Company, Inc.

914-699-0101

2.106" (53.503mm) 1.75" (44.45mm)

mormax.com

sales@mormax.com

8 Westchester Plaza Elmsford, NY 10523

Specs:

Modules/Ports:

S USB-C (25W High Speed Charging Port)

1 141"

(29.00mm)

2.515" (63.900mm)