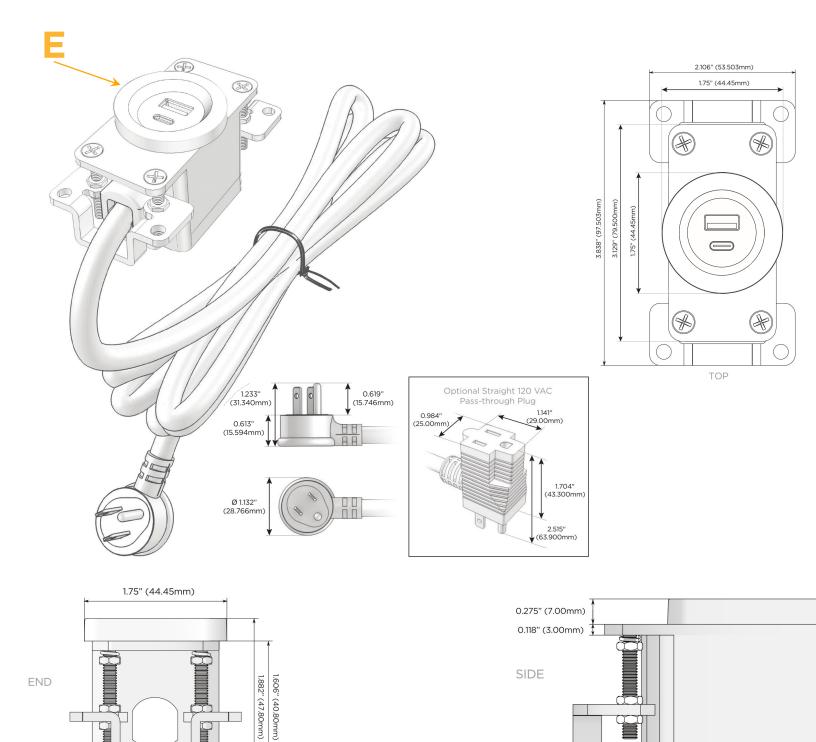

### Plug:

Supplied with Low Profile Flat 45° Angle 120 VAC Plug

- **Optional Standard Straight 120 VAC Plug**
- **Optional Straight 120 VAC Pass-through Plug**

- CLEAN, COMPACT DESIGN
- STREAMLINED
- LOW PROFILE
- SIDE-EXITING CORDS
- PLUG & PLAY
- 6' AC CORD & PLUG (FLAT PLUG STANDARD)
- CUSTOMIZABLE CONFIGURATIONS AND FINISHES
- UL LISTED FOR MOUNTING IN FURNITURE
- 15A

## E USB-A & USB-C (20W)

Distributed by

Mormax Company, Inc. 8 Westchester Plaza Elmsford, NY 10523

C 914-699-0101  $\square$  $\bar{\mathscr{O}}$ 

sales@mormax.com mormax.com

© 2024 Metro Light & Power, LLC. All rights reserved. US Patent No(s) 10,841,990; 10,847,959; other Patents Pending Metro Light & Power, LLC | 11 Smith St Englewood, NJ 07631 | T: 201-416-4160 | F: 208-979-4613 | info@metrolightandpower.com | www.metrolightandpower.com