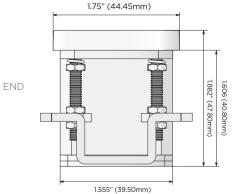

## Plug:

Supplied with Low Profile Flat 45° Angle 120 VAC

Optional Standard Straight 120 VAC Plug

Optional Straight 120 VAC Pass-through Plug

- CLEAN, COMPACT DESIGN
- **STREAMLINED**
- LOW PROFILE
- SIDE-EXITING CORDS
- **PLUG & PLAY**
- 6' AC CORD & PLUG (FLAT PLUG STANDARD)
- **CUSTOMIZABLE CONFIGURATIONS AND FINISHES**
- **UL LISTED FOR MOUNTING IN FURNITURE**
- 15A