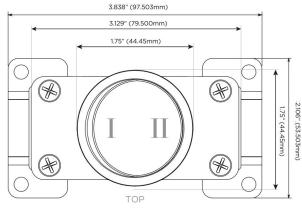

#### Bezel Finish: **BRUSHED STAINLESS (ABS)**

Custom Finishes Available M-POWER-1TSS4-Y-SS4RNDB(2)

## AC POWER & DATA CONNECTIVITY SOLUTION

M-POWER-1TSS4-Y-SS4RNDB(2)