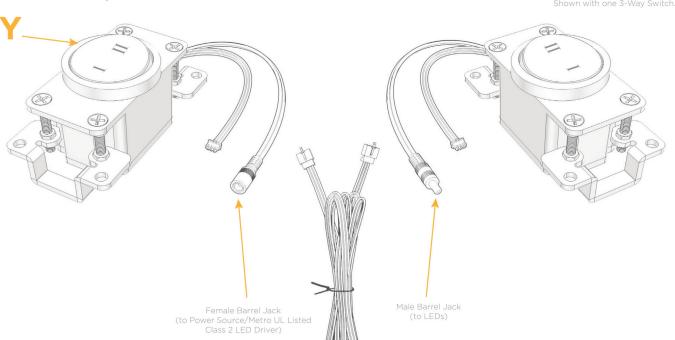

# Specs: Modules/Ports:

Y 3-Way Switch

13 ft Connection Wire (connects the two outlets together)