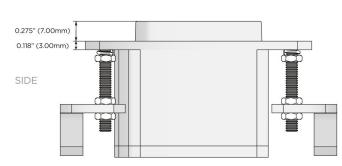

## Plug:

Supplied with Low Profile Flat 45° Angle 120 VAC

Optional Standard Straight 120 VAC Plug

Optional Straight 120 VAC Pass-through Plug

- CLEAN, COMPACT DESIGN
- **STREAMLINED**
- LOW PROFILE
- SIDE-EXITING CORDS
- **PLUG & PLAY**
- 6' AC CORD & PLUG (FLAT PLUG STANDARD)
- **CUSTOMIZABLE CONFIGURATIONS AND FINISHES**
- **UL LISTED FOR MOUNTING IN FURNITURE**
- 15A