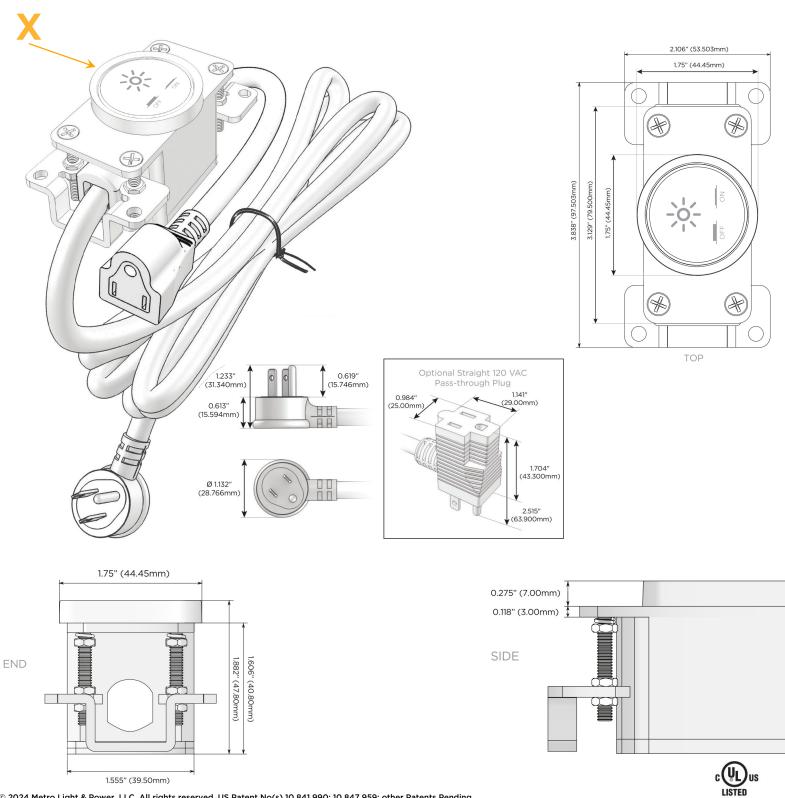

#### Module/Port Options:

- A Tamper Resistant AC Receptacle
- E USB-A & USB-C (20W)
- M Double USB-A (Fast Charging Ports 18W)
- H HDMI
- 6 CAT 6
- 12 RJ 12
- X Switched AC
- Y 3-Way Switch (Low Voltage)
- V USB-C (45W High Speed Charging Port)
- S USB-C (25W High Speed Charging Port)
- R Switched AC (Rocker Switch)

#### Plug:

Supplied with Low Profile Flat 45° Angle 120 VAC Plug

- Optional Standard Straight 120 VAC Plug
- Optional Straight 120 VAC Pass-through Plug

- CLEAN, COMPACT DESIGN
- STREAMLINED
- LOW PROFILE
- SIDE-EXITING CORDS
- PLUG & PLAY
- 6' AC CORD & PLUG (FLAT PLUG STANDARD)
- CUSTOMIZABLE CONFIGURATIONS AND FINISHES
- UL LISTED FOR MOUNTING IN FURNITURE
- 15A

## AC POWER & DATA CONNECTIVITY SOLUTION

M-POWER-1TSS4-X-SS4RNDAB

Specs:

Modules/Ports: X Switched AC Distributed by

Mormax Company, Inc. 8 Westchester Plaza Elmsford, NY 10523

C 914-699-0101  $\square$ sales@mormax.com  $\bar{\mathscr{O}}$ 