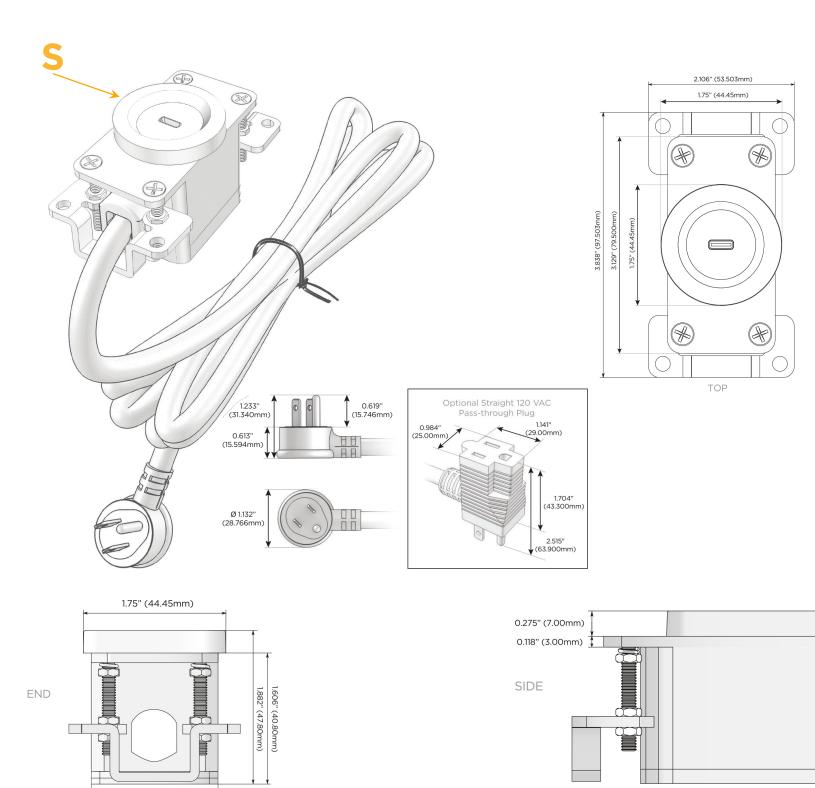

#### Plug:

Supplied with Low Profile Flat 45° Angle 120 VAC Plug

- Optional Standard Straight 120 VAC Plug
- Optional Straight 120 VAC Pass-through Plug

- CLEAN, COMPACT DESIGN
- STREAMLINED
- LOW PROFILE
- SIDE-EXITING CORDS
- PLUG & PLAY
- 6' AC CORD & PLUG (FLAT PLUG STANDARD)
- CUSTOMIZABLE CONFIGURATIONS AND FINISHES
- UL LISTED FOR MOUNTING IN FURNITURE
- 15A

## Modules/Ports:

S USB-C (25W High Speed Charging Port)

Distributed by

Mormax Company, Inc. 8 Westchester Plaza Elmsford, NY 10523

C 914-699-0101  $\square$  $\bar{\mathscr{O}}$ 

sales@mormax.com mormax.com