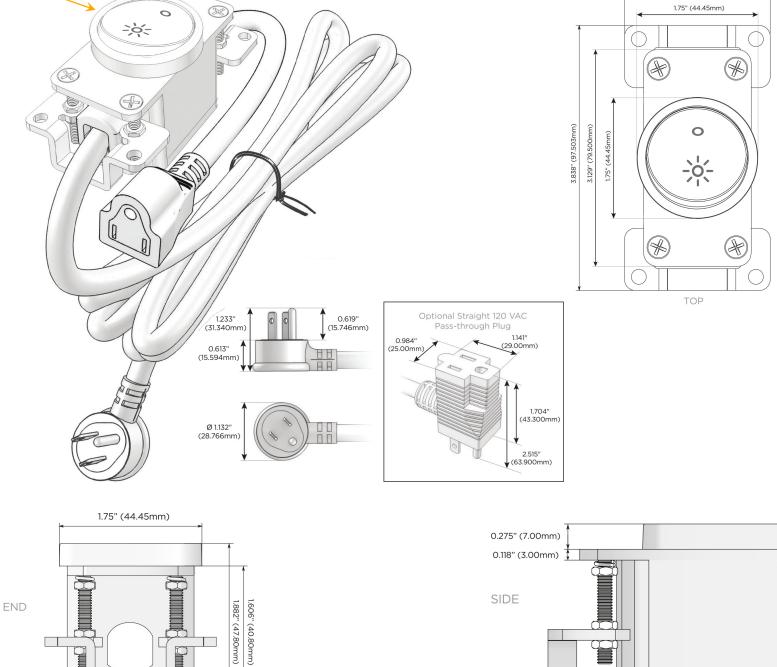

#### Module/Port Options:

- A Tamper Resistant AC Receptacle
- E USB-A & USB-C (20W)
- M Double USB-A (Fast Charging Ports 18W)
- H HDMI
- 6 CAT 6
- 12 RJ 12
- X Switched AC
- Y 3-Way Switch (Low Voltage)
- V USB-C (45W High Speed Charging Port)
- S USB-C (25W High Speed Charging Port)
- R Switched AC (Rocker Switch)

#### Plug:

Supplied with Low Profile Flat 45° Angle 120 VAC Plug

- Optional Standard Straight 120 VAC Plug
- Optional Straight 120 VAC Pass-through Plug

- CLEAN, COMPACT DESIGN
- STREAMLINED
- LOW PROFILE
- SIDE-EXITING CORDS
- PLUG & PLAY
- 6' AC CORD & PLUG (FLAT PLUG STANDARD)
- CUSTOMIZABLE CONFIGURATIONS AND FINISHES
- UL LISTED FOR MOUNTING IN FURNITURE
- 15A

# AC POWER & DATA CONNECTIVITY SOLUTION

M-POWER-1TSS4-R-SS4RNDAB

Specs:

## R Switched AC (Rocker Switch)

Distributed by

Mormax Company, Inc. 8 Westchester Plaza Elmsford, NY 10523

C 914-699-0101  $\square$  $\bar{\mathscr{O}}$ 

sales@mormax.com mormax.com

2.106" (53.503mm)

© 2024 Metro Light & Power, LLC. All rights reserved. US Patent No(s) 10,841,990; 10,847,959; other Patents Pending Metro Light & Power, LLC | 11 Smith St Englewood, NJ 07631 | T: 201-416-4160 | F: 208-979-4613 | info@metrolightandpower.com | www.metrolightandpower.com